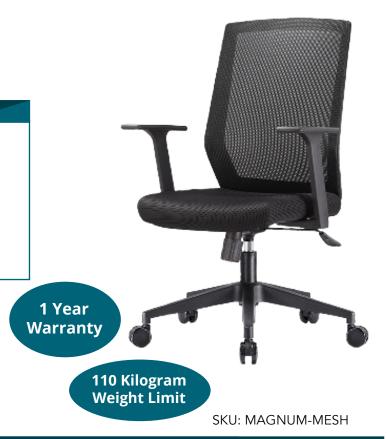

## Magnum Office Chair

The Magnum allows you to control your comfort with its conforming tilt mechanism and easy to use gas height adjustment pedal. The extremely breathable and comfy black mesh back, helps keep you cool throughout the entire work day. Plus, the strong fixed arm rests, soft high density foam seat and high quality castors are all backed by a 12 month warranty.

## **FEATURES**

- Economic Mesh Office Chair
- Tilt Mechanism
- Breathable Black Mesh Backing
- Fixed Armrests
- · High Density Foam Seat
- Gas Life Height Adjustment
- High Quality Castors on 5 Star Base

## **DIMENSIONS**

Back Height: 550mm | Back Width: 480mm | Seat Width: 470mm | Seat Depth: 490mm | Height Range: 420mm - 520mm | Weight: 14kg | No. of Boxes 1

**For Orders Please Contact** 

PHONE: 1300 883 438 EMAIL: admin@epicofficefurniture.com.au