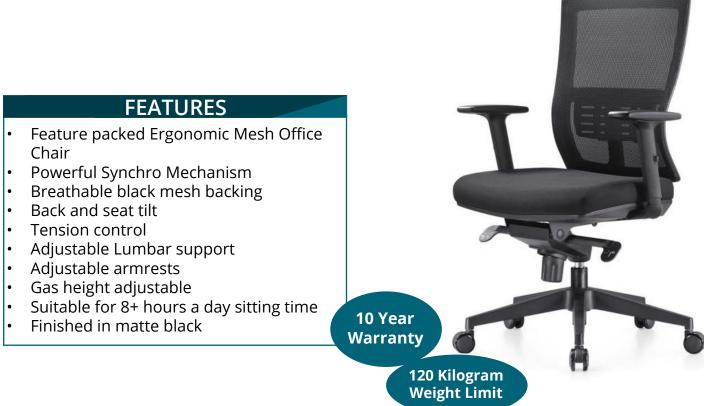

## Cascade Office Chair

Offering the best in comfort, ergonomic support and modern styling at an unbeatable price, the Cascade Mesh Chair is an essential addition to any office. The powerful synchro mechanism, tension control and breathable mesh backing ensures total comfort, while the adjustable armrests, gas height adjustment and back and seat tilt put you in complete control. Combined with extremely soft high-density foam and lumbar support, the Cascade is suitable for over 8 hours of sitting time.