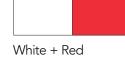

# Zebra Bicolore

Design Luisa Battaglia

## **SCAB** DESIGN

#### DIMENSIONS





Unit KG

8.5

#### **SHELL FINISHES**

White + Orange





FRAME

White + Cornflower



### DETAILS

ORIGIN

Italy

Blue

#### **SEAT & BACK**

**Recylable Polymer** 

Chrome Plated Steel Tube

#### USE Indoor

**DESCRIPTION** 

The Zebra Bicolore Trestle chair features a two colour recylable polymer body, the inner side is polished white and the outer side is a faceted polished surface. The trestle frame is made from a chrome steel tube. The chair is non stackable and is recommended for indoor use only.



1300 883 438 admin@epicofficefurniture.com.au