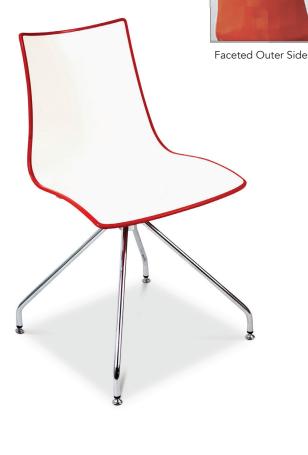

#### USE Indoor

**DESCRIPTION** 

The Zebra Bicolore Trestle chair features a two colour recylable polymer body, the inner side is polished white and the outer side is a faceted polished surface. The trestle frame is made from a chrome steel tube. The chair is non stackable and is recommended for indoor use only.