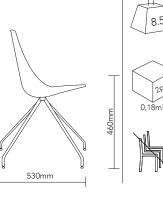

# Zebra Bicolore

Design Luisa Battaglia

## **SCAB** DESIGN

#### DIMENSIONS





Unit KG

8.5

#### **SHELL FINISHES**

White + Orange





FRAME

White + Cornflower



### DETAILS

ORIGIN

Italy

Blue

#### **SEAT & BACK**

**Recylable Polymer** 

Chrome Plated Steel Tube

#### USE Indoor

**DESCRIPTION** 

The Zebra Bicolore Trestle chair features a two colour recylable polymer body, the inner side is polished white and the outer side is a faceted polished surface. The trestle frame is made from a chrome steel tube. The chair is non stackable and is recommended for indoor use only.



1300 883 438 admin@epicofficefurniture.com.au