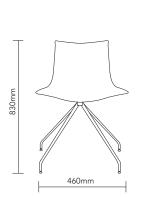

# Zebra Bicolore

Design Luisa Battaglia

## **SCAB** DESIGN

#### DIMENSIONS





Unit KG

8.5

#### **SHELL FINISHES**

White + Orange





FRAME

White + Cornflower



### DETAILS

ORIGIN

Italy

Blue

#### **SEAT & BACK**

**Recylable Polymer** 

Chrome Plated Steel Tube

#### USE Indoor

**DESCRIPTION** 

The Zebra Bicolore Trestle chair features a two colour recylable polymer body, the inner side is polished white and the outer side is a faceted polished surface. The trestle frame is made from a chrome steel tube. The chair is non stackable and is recommended for indoor use only.



1300 883 438 admin@epicofficefurniture.com.au