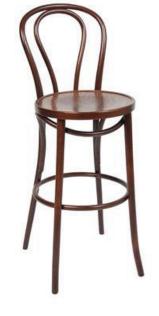

## **DESCRIPTION**

The Princess chair and stool is a classic style that provides both comfort to relax or entertain. This product is made from solid European Beechwood for long lasting durability and sturdiness. The prime features of the Princess is the skilful moulding and shaping of the wet wood, forming a signature curved shape. Both the chair and stool have the unique filigree embossing located on the seat. This product is recommended for Indoor use only and should not be stacked.