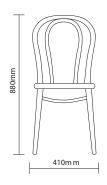

# Princess

# **FAMEG**

#### **DIMENSIONS**



















Seat Pad Available



Seat Pattern

## STAIN FINISHES



Walnut



Natural





**DETAILS** 

FRAME European Beech

ORIGIN USE Poland Indoor

## **DESCRIPTION**

The Princess chair and stool is a classic style that provides both comfort to relax or entertain. This product is made from solid European Beechwood for long lasting durability and sturdiness. The prime features of the Princess is the skilful moulding and shaping of the wet wood, forming a signature curved shape. Both the chair and stool have the unique filigree embossing located on the seat. This product is recommended for Indoor use only and should not be stacked.