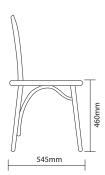

# Princess

# **FAMEG**

#### **DIMENSIONS**



















Seat Pad Available



Seat Pattern

## STAIN FINISHES



Walnut



Natural





**DETAILS** 

FRAME European Beech

ORIGIN USE Poland Indoor

## **DESCRIPTION**

The Princess chair and stool is a classic style that provides both comfort to relax or entertain. This product is made from solid European Beechwood for long lasting durability and sturdiness. The prime features of the Princess is the skilful moulding and shaping of the wet wood, forming a signature curved shape. Both the chair and stool have the unique filigree embossing located on the seat. This product is recommended for Indoor use only and should not be stacked.