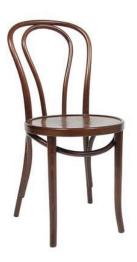

# Princess

## **DESCRIPTION**

The Princess chair and stool is a classic style that provides both comfort to relax or entertain. This product is made from solid European Beechwood for long lasting durability and sturdiness. The prime features of the Princess is the skilful moulding and shaping of the wet wood, forming a signature curved shape. Both the chair and stool have the unique filigree embossing located on the seat. This product is recommended for Indoor use only and should not be stacked.