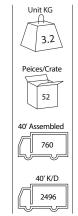

# Princess

# **FAMEG**

#### **DIMENSIONS**



















Seat Pad Available



Seat Pattern

## STAIN FINISHES



Walnut



Natural





**DETAILS** 

FRAME European Beech

ORIGIN USE Poland Indoor

## **DESCRIPTION**

The Princess chair and stool is a classic style that provides both comfort to relax or entertain. This product is made from solid European Beechwood for long lasting durability and sturdiness. The prime features of the Princess is the skilful moulding and shaping of the wet wood, forming a signature curved shape. Both the chair and stool have the unique filigree embossing located on the seat. This product is recommended for Indoor use only and should not be stacked.