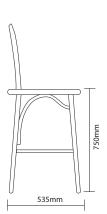

# Princess

# **FAMEG**

#### **DIMENSIONS**



















Seat Pad Available



Seat Pattern

## STAIN FINISHES



Walnut



Natural





**DETAILS** 

FRAME European Beech

ORIGIN USE Poland Indoor

## **DESCRIPTION**

The Princess chair and stool is a classic style that provides both comfort to relax or entertain. This product is made from solid European Beechwood for long lasting durability and sturdiness. The prime features of the Princess is the skilful moulding and shaping of the wet wood, forming a signature curved shape. Both the chair and stool have the unique filigree embossing located on the seat. This product is recommended for Indoor use only and should not be stacked.