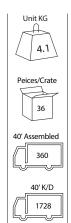

# Princess

# **FAMEG**

#### **DIMENSIONS**



















Seat Pad Available



Seat Pattern

## STAIN FINISHES



Walnut



Natural





**DETAILS** 

FRAME European Beech

ORIGIN USE Poland Indoor

## **DESCRIPTION**

The Princess chair and stool is a classic style that provides both comfort to relax or entertain. This product is made from solid European Beechwood for long lasting durability and sturdiness. The prime features of the Princess is the skilful moulding and shaping of the wet wood, forming a signature curved shape. Both the chair and stool have the unique filigree embossing located on the seat. This product is recommended for Indoor use only and should not be stacked.