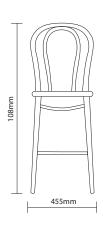

# Princess

# **FAMEG**

#### **DIMENSIONS**



















Seat Pad Available



Seat Pattern

## STAIN FINISHES



Walnut



Natural





**DETAILS** 

FRAME European Beech

ORIGIN USE Poland Indoor

## **DESCRIPTION**

The Princess chair and stool is a classic style that provides both comfort to relax or entertain. This product is made from solid European Beechwood for long lasting durability and sturdiness. The prime features of the Princess is the skilful moulding and shaping of the wet wood, forming a signature curved shape. Both the chair and stool have the unique filigree embossing located on the seat. This product is recommended for Indoor use only and should not be stacked.