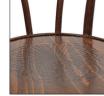

### **DETAILS**

**SEAT & BACK**Solid Timber

FRAM
Europe

ORIGIN USE
Poland Indoor

Seat Pattern

### **DESCRIPTION**

The Princess Arm chair is a classic style that provides both comfort to relax or entertain. This product is made from solid European Beechwood for long lasting durability and sturdiness. The prime features of the Princess is the skilful moulding and shaping of the wet wood, forming a signature curved shape. This product has a unique filigree embossing located on the seat and is recommended for Indoor use only and should not be stacked.