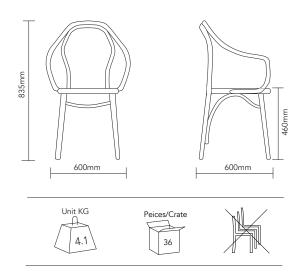

# Princess

## **FAMEG**

#### **DIMENSIONS**



### **FINISHES**







Walnut Stain

Natural Stain

Black Stain

### **DETAILS**

**SEAT & BACK**Solid Timber

FRAM
Europe

ORIGIN USE
Poland Indoor





Seat Pattern

### **DESCRIPTION**

The Princess Arm chair is a classic style that provides both comfort to relax or entertain. This product is made from solid European Beechwood for long lasting durability and sturdiness. The prime features of the Princess is the skilful moulding and shaping of the wet wood, forming a signature curved shape. This product has a unique filigree embossing located on the seat and is recommended for Indoor use only and should not be stacked.