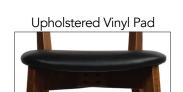

### **DESCRIPTION**

The Manuka chair and stool are modern in design and packed with comfort. They are made from American Oak in solidwood and veneer (excludes Black frames). This product features clear staining that protects and accentuates the natural grain of the American Oak. Both the chair and stool are recommended for indoor use and are not stackable.