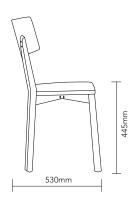

# Manuka

### **DIMENSIONS**



















## **SEAT & FRAME FINISH**







Light Walnut

Light Oak

Black

## **SEAT & BACK (VENEER)**

Light Walnut - American Oak Light Oak - American Oak Black - American Oak

## SOLIDWOOD FRAME

Light Oak - American Oak Light Walnut- American Oak Black - Rubberwood

## **ORIGIN**

USE

Vietnam

Indoor

### **DESCRIPTION**

The Manuka chair and stool are modern in design and packed with comfort. They are made from American Oak in solidwood and veneer (excludes Black frames). This product features clear staining that protects and accentuates the natural grain of the American Oak. Both the chair and stool are recommended for indoor use and are not stackable.





Aluminium

Protector