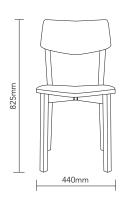

# Manuka

### **DIMENSIONS**



















## **SEAT & FRAME FINISH**







Light Walnut

Light Oak

Black

## **SEAT & BACK (VENEER)**

Light Walnut - American Oak Light Oak - American Oak Black - American Oak

## SOLIDWOOD FRAME

Light Oak - American Oak Light Walnut- American Oak Black - Rubberwood

## **ORIGIN**

USE

Vietnam

Indoor

### **DESCRIPTION**

The Manuka chair and stool are modern in design and packed with comfort. They are made from American Oak in solidwood and veneer (excludes Black frames). This product features clear staining that protects and accentuates the natural grain of the American Oak. Both the chair and stool are recommended for indoor use and are not stackable.





Aluminium

Protector