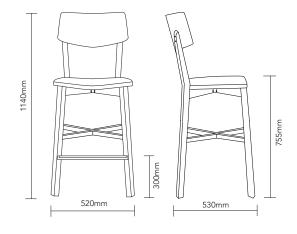

# Manuka

### **DIMENSIONS**



















## **SEAT & FRAME FINISH**







Light Walnut

Light Oak

Black

## **SEAT & BACK (VENEER)**

Light Walnut - American Oak Light Oak - American Oak Black - American Oak

## SOLIDWOOD FRAME

Light Oak - American Oak Light Walnut- American Oak Black - Rubberwood

## **ORIGIN**

USE

Vietnam

Indoor

### **DESCRIPTION**

The Manuka chair and stool are modern in design and packed with comfort. They are made from American Oak in solidwood and veneer (excludes Black frames). This product features clear staining that protects and accentuates the natural grain of the American Oak. Both the chair and stool are recommended for indoor use and are not stackable.





Aluminium

Protector