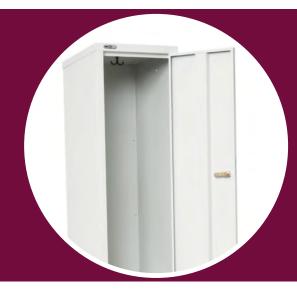

### **GLA305/1 SINGLE DOOR ASSEMBLED**

- Overall Dimensions 1830mm H x 305mm W x 455mm D
- Cubic Meter 0.25, Weight 21kgs

#### **GLA380/1 SINGLE DOOR ASSEMBLED**

- Overall Dimensions 1830mm H x 380mm W x 455mm D
- Cubic Meter 0.31, Weight 24kgs