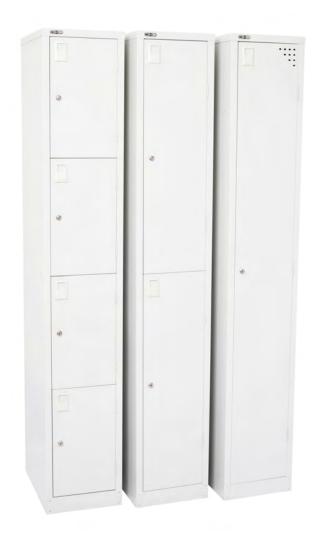

### **GLA305/2 TWO DOOR ASSEMBLED**

- Overall Dimensions 1830mm H x 305mm W x 455mm D
- Cubic Meter 0.25, Weight 21.3kgs

#### **GLA305/4 FOUR DOOR ASSEMBLED**

- Overall Dimensions 1830mm H x 305mm W x 455mm D
- Cubic Meter 0.25, Weight 23.4kgs

#### **GLA380/2 TWO DOOR ASSEMBLED**

- Overall Dimensions 1830mm H x 380mm W x 455mm D
- Cubic Meter 0.31, Weight 24.5kgs

#### **GLA380/4 FOUR DOOR ASSEMBLED**

- Overall Dimensions 1830mm H x 380mm W x 455mm D
- Cubic Meter 0.31, Weight 27kgs