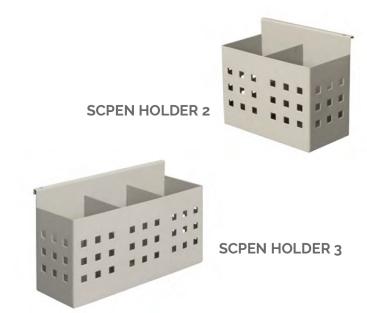

### SCPEN HOLDER 2

- · Double Compartment Pen Holder
- 138mm W x 70mm D x 139mm H
- · Available in Precious Silver

Box Size: 160mm L x 90mm W x 140mm H Weight: 0.3kg, Cubic Mtr. 0.01

### SCPEN HOLDER 3

- Triple Compartment Pen Holder
- 208mm W x 70mm D x 139mm H
- · Available in Precious Silver

Box Size: 220mm L x 90mm W x 130mm H Weight: 0.4kg, Cubic Mtr. 0.01