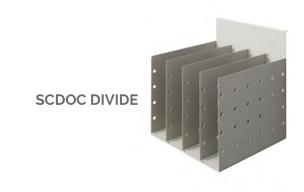

## SCDOC DIVIDE

- · 4 Space Document Divider
- · 215mm W x 235mm D x 260mm H
- · Available in Precious Silver

Box Size: 260mm L x 240mm W x 290mm H

Weight: 2.5kg, Cubic Mtr. 0.02