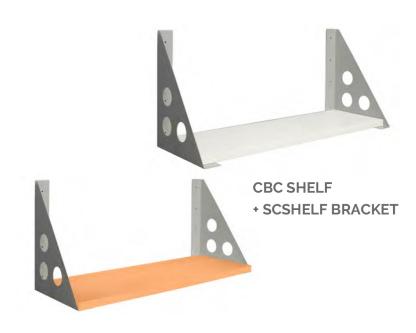

### CBC SHELF

- · 858mm Wide Shelf (Without Brackets)
- 270mm Shelf Depth
- 25mm Thick Melamine Shelf
- · Available in White or Beech
- E1 Enviroboard, FSC Approved

Box Size: 905mm L x 320mm W x 35mm H

Weight: 8kg, Cubic Mtr. 0.01

### SCSHELF BRACKET

- · Pair of Shelf Brackets for Use with CBC Shelf
- · 30mm W x 315mm D x 315mm H
- · Available in Precious Silver

Box Size: 330mm L x 70mm W x 430mm H

Weight: 3kg, Cubic Mtr. 0.01