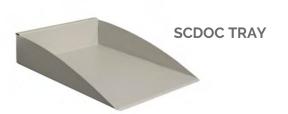

### SCDOC TRAY

- Document Tray for A4 Paper
- 235mm W x 220mm D x 265mm H
- · Available in Precious Silver

Box Size: 330mm L x 250mm W x 80mm H

Weight: 2kg, Cubic Mtr. 0.01