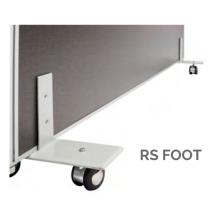

### RS FOOT

- · Pair of Freestanding Feet for Screens
- 300mm W x 1000mm D x 220mm H
- · Available in Precious Silver

Box Size: 510mm L x 50mm W x 170mm H Weight: 4.5kg, Cubic Mtr. 0.01