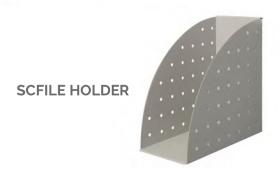

## SCFILE HOLDER

- File Holder for A4 Foolscap or Binder Files
- 153mm W x 300mm D x 300mm H
- · Available in Precious Silver

Box Size: 320mm L x 160mm W x 310mm H

Weight: 3kg, Cubic Mtr. 0.02