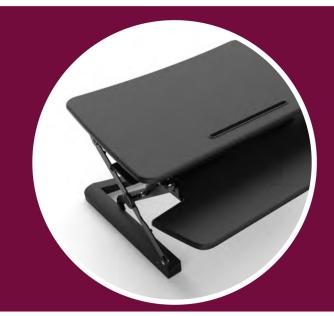

## **PRODUCT FEATURES**

- Large Keyboard Tray and Wide WorkSurface
- Gas Spring Offers Smooth and Even Height Adjustment
- 15 Height Adjustment Levels
- Sits on Existing Workstation
- Control Levers on Either Side
- Includes Cable Tie

### FINISH

- Black MDF with Black Powder coated frame
- White MDF with Silver Powder coated frame

• 10 Year Warranty

E1 ENVIROBOARD