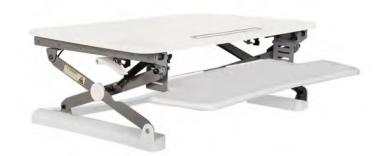

## **PRODUCT FEATURES**

- Large Keyboard Tray and Wide WorkSurface
- Gas Spring Offers Smooth and Even Height Adjustment
- 15 Height Adjustment Levels
- Sits on Existing Workstation
- Control Levers on Either Side
- Includes Cable Tie

### FINISH

- Black MDF with Black Powder coated frame
- White MDF with Silver Powder coated frame

• 10 Year Warranty

E1 ENVIROBOARD