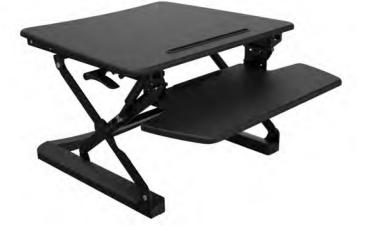

## **PRODUCT FEATURES**

- Large Keyboard Tray and Wide WorkSurface
- Gas Spring Offers Smooth and Even Height Adjustment
- 15 Height Adjustment Levels
- Sits on Existing Workstation
- Control Levers on Either Side
- Includes Cable Tie

### FINISH

- Black MDF with Black Powder coated frame
- White MDF with Silver Powder coated frame

• 10 Year Warranty

E1 ENVIROBOARD