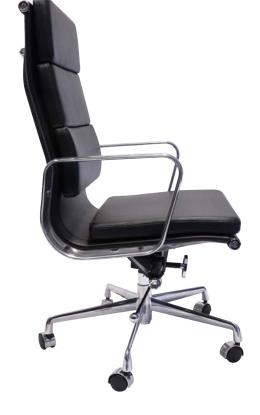

# **PRODUCT FEATURES**

- High Back Executive or Meeting Chair
- Single Point Lock Mechanism
- Gas Height Adjustment
- Injected Foam PU Leather Finish
- Fixed Chrome Loop Arms
- Padded Back Rest Detail
- Aluminium 5 Star Spider Base on Castors
- 120kg Weight Rating

### PRODUCT DIMENSIONS

- Back Height 630mm
- Back Width 455mm
- Seat Depth 415mm
- Seat Width 500mm
- Seat Height Range 460mm-550mm
- Arm Height 180mm
- Overall Height 1050mm-1135mm
- Overall Width 585mm
- Overall Depth 530mm

#### **FINISHES**

- Black PU
- Chrome Frame