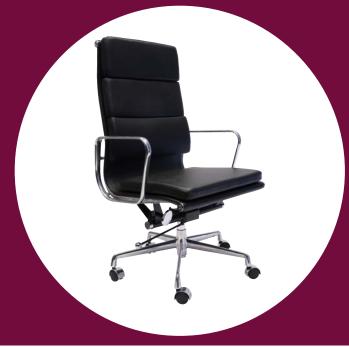

# **PRODUCT FEATURES**

- High Back Executive or Meeting Chair
- Single Point Lock Mechanism
- Gas Height Adjustment
- Injected Foam PU Leather Finish
- Fixed Chrome Loop Arms
- Padded Back Rest Detail
- Aluminium 5 Star Spider Base on Castors
- 120kg Weight Rating

### PRODUCT DIMENSIONS

- Back Height 630mm
- Back Width 455mm
- Seat Depth 415mm
- Seat Width 500mm
- Seat Height Range 460mm-550mm
- Arm Height 180mm
- Overall Height 1050mm-1135mm
- Overall Width 585mm
- Overall Depth 530mm

#### **FINISHES**

- Black PU
- Chrome Frame