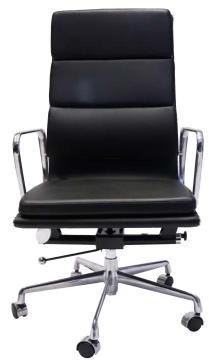

# **PRODUCT FEATURES**

- High Back Executive or Meeting Chair
- Single Point Lock Mechanism
- Gas Height Adjustment
- Injected Foam PU Leather Finish
- Fixed Chrome Loop Arms
- Padded Back Rest Detail
- Aluminium 5 Star Spider Base on Castors
- 120kg Weight Rating

### PRODUCT DIMENSIONS

- Back Height 630mm
- Back Width 455mm
- Seat Depth 415mm
- Seat Width 500mm
- Seat Height Range 460mm-550mm
- Arm Height 180mm
- Overall Height 1050mm-1135mm
- Overall Width 585mm
- Overall Depth 530mm

#### **FINISHES**

- Black PU
- Chrome Frame