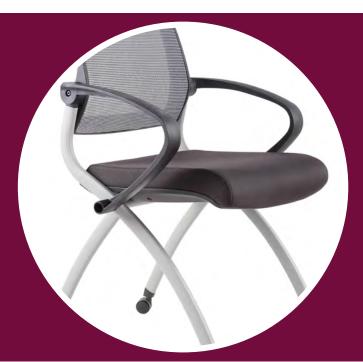

# **PRODUCT FEATURES**

- Training, Student or Conference Chair
- Foldable with Nesting Capabilities
- Adjustable Back Rest Angle
- Mesh Back Rest, Black Upholstered Seat Pan
- Grey Frame with Fixed Loop Arm Rests
- GREENGUARD Gold Certification
- Weight Rating 110kgs
- Foldable Tablet Arm Available to fit Zoom Chair

#### **PRODUCT DIMENSIONS**

- Back Height 330mm
- Seat Width 460mm
- Seat Depth 490mm

### **FINISHES**

- Grey Frame
- Mesh Back