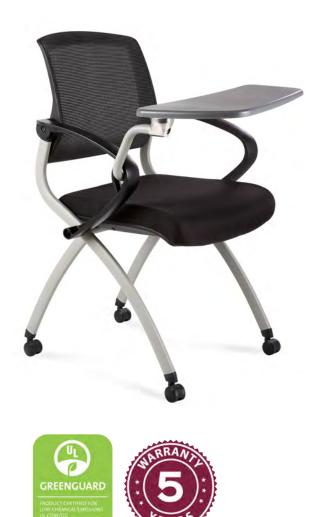

# **PRODUCT FEATURES**

- Training, Student or Conference Chair
- Foldable with Nesting Capabilities
- Adjustable Back Rest Angle
- Mesh Back Rest, Black Upholstered Seat Pan
- Grey Frame with Fixed Loop Arm Rests
- GREENGUARD Gold Certification
- Weight Rating 110kgs
- Foldable Tablet Arm Available to fit Zoom Chair

## ZOOM TABLET SPECIFICATIONS

- Tablet Arm ONLY to Suit Zoom Chair
- Fixes to Right Hand Side
- Width 420mm
- Length 265mm
- Cubic Mtr. 0.01
- Weight: 2kg
- No. of Boxes: 1

#### WARRANTY

• 5 Year Warranty