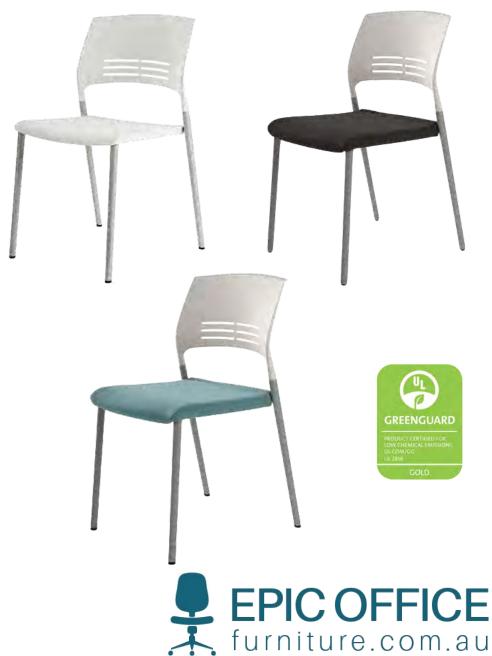

## PRODUCT FEATURES

- White Elastic Polypropylene Seat and Back
- Silver 25mm Solid Steel Legs
- Perfect Break out or Meeting Chair
- Seat Covers Available as Extras
- Black or Blue Seat covers available
- Protective Steps for Stacking
- Virgin PP Plus GF 35% Material Used Throughout
- Air Ventilation in Back Rest
- Elastic Back Rest Naturally Fits to your Back Curve
- GREENGUARD Accredited

#### **FINISHES**

- White Elastic Polypropylene
- Silver Legs
- Black or Blue Seat Covers