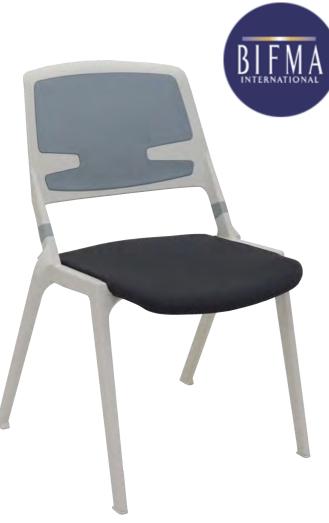

# **MAUI CHAIR**

PRODUCT SPECIFICATION SHEET

# PRODUCT FEATURES

- Polypropylene Chair
- Perfect Break Out or Visitor Chair
- White and Slate Grey Frame
- Grey Fabric Seat Cover Included
- All Materials 100% Recyclable
- Secondary Injection Moulding in back rest
- Virgin PP Plus GF 35% Material Used Throughout
- Weight Swing Technology in Back Rest
- Seat Cover Thickness 3mm
- BIPMA + GREENGUARD Accredited

#### PRODUCT DIMENSIONS

- Seat Width 465mm
- Seat Depth 450mm
- Back Height 395mm

#### **FINISHES**

White and Slate Grey Frame