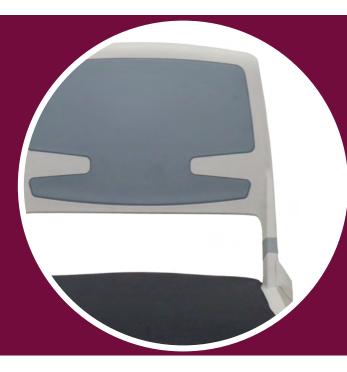

# PRODUCT FEATURES

- Polypropylene Chair
- Perfect Break Out or Visitor Chair
- White and Slate Grey Frame
- Grey Fabric Seat Cover Included
- All Materials 100% Recyclable
- Secondary Injection Moulding in back rest
- Virgin PP Plus GF 35% Material Used Throughout
- Weight Swing Technology in Back Rest
- Seat Cover Thickness 3mm
- BIPMA + GREENGUARD Accredited

#### **FINISHES**

White and Slate Grey Frame