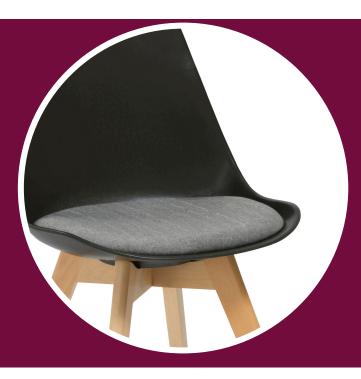

# **PRODUCT FEATURES**

- Stylish Break out, Reception or Meeting Chair
- Features Elegant Slanted Timber Legs
- Polypropylene Shell
- Soft Upholstered Seat Pad
- Available in 2 colours
- 110kg Weight Rating

## PRODUCT DIMENSIONS

- 480mm Seat Width
- 470mm Seat Height
- 825mm Overall Height
- 440mm Overall Depth
- 440mm Overall Width
- 355mm Back Height