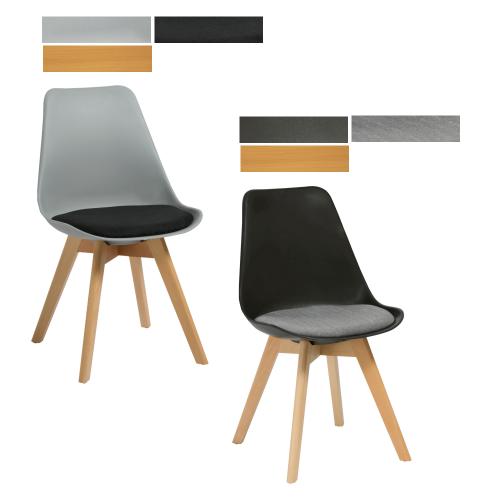

#### **FINISHES**

- · Black with Grey Seat Pad
- OR Grey with Black Seat Pad
- Oak Coloured Timber Leg