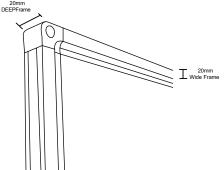

## Standard Frame Feltboard

Our Standard Frame Feltboard is the perfect cost-effective all rounder, with a high-quality, non-woven compressed wool fibre surface that comes in royal blue or slate grey.

The backing board is made from environmentally-friendly 'bio-board', offering exceptional pinning results – even with longer pins! The 20mm wide aluminium frame with concealed fittings gives the board a seamless look and makes for easy installation in landscape or portrait with four simple corner screws for mounting.

## FEATURES

- Compressed Wool Fibre Surface
- 20mm Aluminium Frame
- Concealed Wall Fittings
- Easy Installation with 4 Corner Mounting Screws
- Available in Royal Blue or Slate Grey
- Custom Sizing Available
- 12 Month Warranty