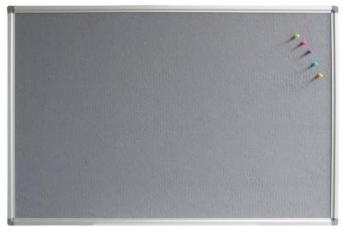

## Standard Frame Feltboard

Our Standard Frame Feltboard is the perfect cost-effective all rounder, with a high-quality, non-woven compressed wool fibre surface that comes in royal blue or slate grey.

The backing board is made from environmentally-friendly 'bio-board', offering exceptional pinning results – even with longer pins! The 20mm wide aluminium frame with concealed fittings gives the board a seamless look and makes for easy installation in landscape or portrait with four simple corner screws for mounting.

## FEATURES

- Compressed Wool Fibre Surface
- 20mm Aluminium Frame
- Concealed Wall Fittings
- Easy Installation with 4 Corner Mounting Screws
- Available in Royal Blue or Slate Grey
- Custom Sizing Available
- 12 Month Warranty