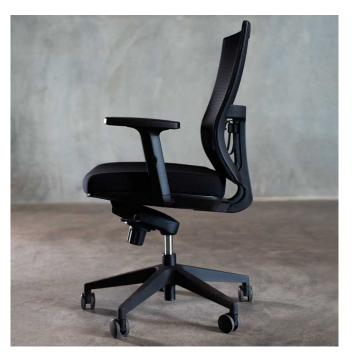

# Cascade Mesh Chair

Offering the best in comfort, ergonomic support and modern styling at an unbeatable price, the Cascade Mesh Chair is an essential addition to any office. The powerful synchro mechanism, tension control and breathable mesh backing ensures total comfort, while the adjustable armrests, gas height adjustment and back and seat tilt put you in complete control. Combined with extremely soft high-density foam and lumbar support, the Cascade is suitable for over 8 hours of sitting time.

#### **Features**

Height Adjustable Lumbar Support
Tilt Mechanism with Locking and Tension Control
Gas Height Adjust
High Density Foam Seatpad
Height Adjustable Armrests (removable)
Powerful Synchro Mechanism