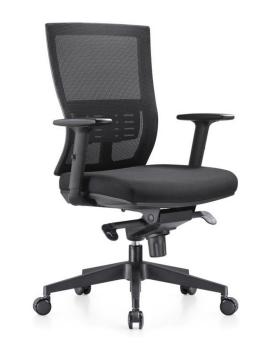

# Cascade Mesh Chair

Offering the best in comfort, ergonomic support and modern styling at an unbeatable price, the Cascade Mesh Chair is an essential addition to any office. The powerful synchro mechanism, tension control and breathable mesh backing ensures total comfort, while the adjustable armrests, gas height adjustment and back and seat tilt put you in complete control. Combined with extremely soft high-density foam and lumbar support, the Cascade is suitable for over 8 hours of sitting time.

#### **Features**

Height Adjustable Lumbar Support
Tilt Mechanism with Locking and Tension Control
Gas Height Adjust
High Density Foam Seatpad
Height Adjustable Armrests (removable)
Powerful Synchro Mechanism