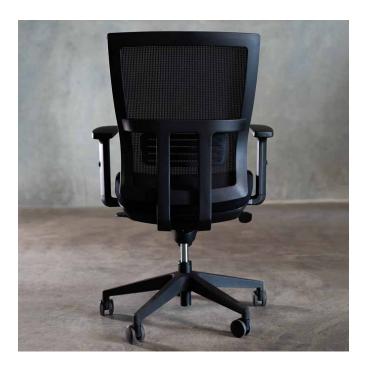

# Cascade Mesh Chair

Offering the best in comfort, ergonomic support and modern styling at an unbeatable price, the Cascade Mesh Chair is an essential addition to any office. The powerful synchro mechanism, tension control and breathable mesh backing ensures total comfort, while the adjustable armrests, gas height adjustment and back and seat tilt put you in complete control. Combined with extremely soft high-density foam and lumbar support, the Cascade is suitable for over 8 hours of sitting time.

#### **Features**

Height Adjustable Lumbar Support
Tilt Mechanism with Locking and Tension Control
Gas Height Adjust
High Density Foam Seatpad
Height Adjustable Armrests (removable)
Powerful Synchro Mechanism