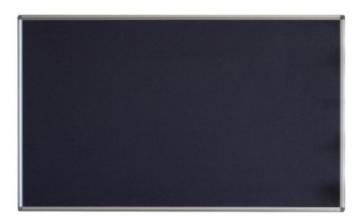

## Standard Suzette Pinboard

Great for heavy-duty use due to the commercial grade fabric, the Standard Suzette Pinboard is an ideal pinboard solution for offices and schools. The aluminium frame with concealed corner fixings provides a clean and durable appearance, while the mounting design makes it easy to install the board in portrait or landscape. The 100% polyester surface is easily pinnable and makes the board recyclable at end of life. A huge range of colours and sizes, including custom, are available so you can create the ideal pinboard to suit your space.

## **FEATURES**

- Commercial Grade Suzette Fabric
- 100% Polyester Surface
- Aluminium Frame
- Concealed Corner Fixings
- Easily Mount in Portrait or Landscape
- Range of Colours Available
- Custom Sizing Available
- 100% Recyclable
- 12 Month Warranty