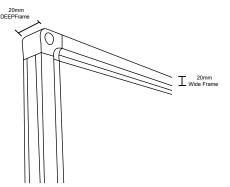

## Standard Suzette Pinboard

Great for heavy-duty use due to the commercial grade fabric, the Standard Suzette Pinboard is an ideal pinboard solution for offices and schools. The aluminium frame with concealed corner fixings provides a clean and durable appearance, while the mounting design makes it easy to install the board in portrait or landscape. The 100% polyester surface is easily pinnable and makes the board recyclable at end of life. A huge range of colours and sizes, including custom, are available so you can create the ideal pinboard to suit your space.

## **FEATURES**

- Commercial Grade Suzette Fabric
- 100% Polyester Surface
- Aluminium Frame
- Concealed Corner Fixings
- Easily Mount in Portrait or Landscape
- Range of Colours Available
- Custom Sizing Available
- 100% Recyclable
- 12 Month Warranty