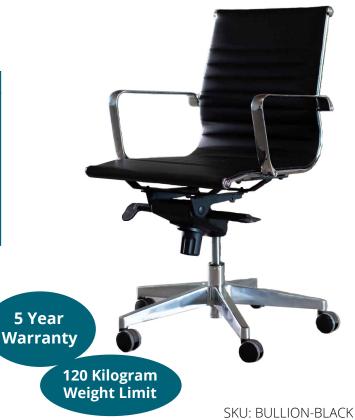

## Bullion Chair Black

For a super stylish and modern addition to your workplace or home office, look no further than the Bullion Chair Black. Made with soft black PU upholstery, the shape of the chair conforms to your body, improving your posture and keeping you comfortable throughout the day. The Bullion combines the style of a polished base and arms with the functionality of a powerful synchro mechanism, tilt lock and castor wheels. Easy to assemble and backed with a 5-year warranty.

## **FEATURES**

- Black PU upholstery
- Synchro Mechanism
- Polished base and arms
- Castor wheels
- Tilt lock
- Easy to assemble
- 5 year warranty

## **DIMENSIONS**

Back Height: 490mm | Back Width: 440mm | Seat Width: 530mm | Seat Depth: 470mm | Height Range: 440 - 490mm | Weight: 15kg | No. Of Boxes : 1

**For Orders Please Contact** 

PHONE: 1300 883 438 EMAIL: admin@epicofficefurniture.com.au