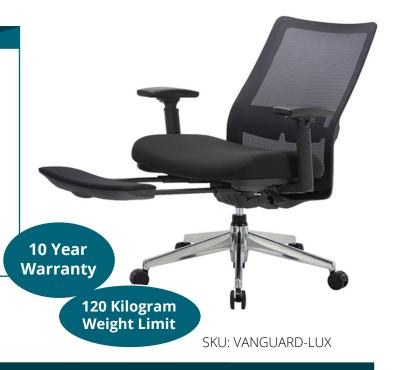

## Vanguard Deluxe Chair

The Vanguard Deluxe chair provides everything that you have ever wanted in an office chair, plus a whole lot more. Offering ultimate comfort combined with smart technology the Vanguard Deluxe is not short on features, with its breathable mesh back and moulded foam seat, along with a polished aluminium base and heavy duty castors, adjustable 3D armrests and weight sensing synchro-mechanism. The Vanguard's most notable feature is the pull out footrest which turns the already comfortable chair into the lounge you have always wanted to work in. With a 10 year warranty, you know that you're investing in a quality product that will make the perfect addition to any office space.

## **FEATURES**

- Weight Sensing Synchro-Mechanism
- Breathable Nano Woven Mesh Backing
- Back tilt
- · Hidden Sliding Footrest
- Foam Seat
- Adjustable Lumbar support
- Adjustable 3-Directional (3D) armrests
- Gas height adjustable
- Polished aluminium base with heavy duty castors
- Suitable for 8+ hours a day sitting time

## **DIMENSIONS**

Back Height: 660mm | Back Width: 470mm | Seat Width: 470mm | Seat Depth: 510mm | Height Range: 370 - 450mm | Weight: 20kg | Foot Rest Extension Depth: 420mm | No. Of Boxes: 1

**For Orders Please Contact** 