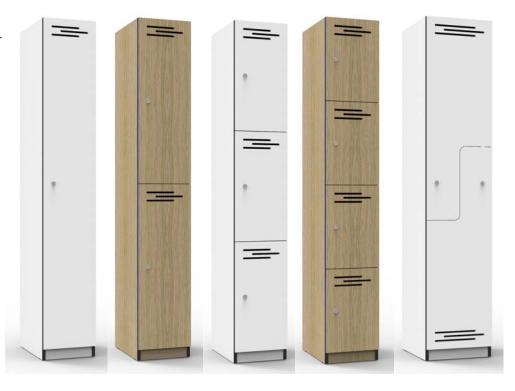

#### WRML-305/1

Overall Width: 305mm Overall Depth: 455mm Overall Height: 1850mm

Includes 1 x Hat Shelf & 1 x Hanging Rail

#### WRML-305/2

Overall Width: 305mm Overall Depth: 455mm Overall Height: 1850mm

Includes 1 x Hanging Rail per Locker

#### WRML-305/3

Overall Width: 305mm Overall Depth: 455mm Overall Height: 1850mm

3 x Empty Locker Compartments

### WRML-305/4

Overall Width: 305mm Overall Depth: 455mm Overall Height: 1850mm

4 x Empty Locker Compartments

#### SDWRML-380/2

Overall Width: 380mm Overall Depth: 455mm Overall Height: 1850mm

Includes 1 x Hanging Rail per Locker

#### **FINISH**

Natural White or Natural Oak