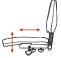

#### Synchro tilt mechanism

moves the seat in harmony with the back recline.

Stylish black nylon star base.

Heavy duty 60mm unhooded castors.

Shown side view with Motion Felt Stone Grey seat cover.

Shown reverse view with Motion Felt Stone Grey seat cover.

Optional height adjustable armrests.

#### MOTION SYNC

Seat height: 470-585mm Seat width: 470mm Seat depth: 450-500mm Overall height: 980-1090mm

2 LEVER •

Seat height & seatslide adjustments.