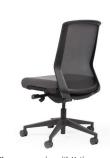

#### Synchro tilt mechanism

moves the seat in harmony with the back recline.

Stylish black nylon star base.

Heavy duty 60mm unhooded castors.

Shown side view with Motion Felt Stone Grey seat cover.

Shown reverse view with Motion Felt Stone Grey seat cover.