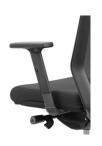

# **Motion Sync**

Generous sized mesh backrest - ergonomically supports your back.

Molded seat foam with your colour choice of Motion Felt seat cover.

### Super smooth

seatslide. A seat for all users, large and small.

#### Synchro tilt mechanism

moves the seat in harmony with the back recline.

Stylish black nylon star base.

Heavy duty 60mm unhooded castors.





Shown side view with Motion Felt Stone Grey seat cover.



Shown reverse view with Motion Felt Stone Grey seat cover.



Optional height adjustable armrests.

## **Motion Felt Seat Cover Colour Options**



Ash Grey













## **Dimensions & Ratings**

#### MOTION SYNC

Seat height: 470-585mm Seat width: 470mm Seat depth: 450-500mm Overall height: 980-1090mm



2 LEVER •

Seat height & seatslide adjustments.