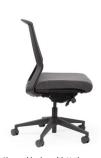

#### Synchro tilt mechanism

moves the seat in harmony with the back recline.

Stylish black nylon star base.

Heavy duty 60mm unhooded castors.

Shown side view with Motion Felt Stone Grey seat cover.

Shown reverse view with Motion Felt Stone Grey seat cover.