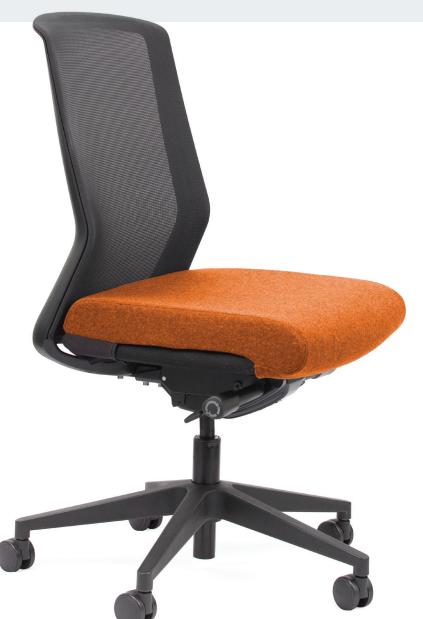

# **Motion Sync**

Generous sized mesh backrest - ergonomically supports your back.

Molded seat foam with your colour choice of Motion Felt seat cover.

### Super smooth

seatslide. A seat for all users, large and small.

#### Synchro tilt mechanism

moves the seat in harmony with the back recline.

Stylish black nylon star base.

Heavy duty 60mm unhooded castors.

Shown side view with Motion Felt Stone Grey seat cover.

Shown reverse view with Motion Felt Stone Grey seat cover.

Optional height adjustable armrests.