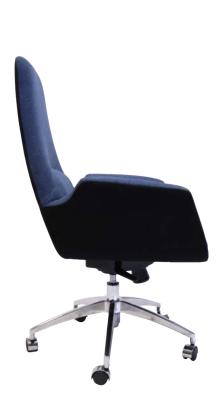

# PRODUCT FEATURES

- Rapidline Lujo Medium Back Executive Chair
- Hand Shaped Foam Fully Upholstered In Royal Blue With Hints Of Soft Black Fabric On Arm Rests
- Built In Lumbar Support
- High Grade Synchro Mech With Tidy Cover On Mech
- Detail Stitching In Arm Rests & Back Rest
- Flared Arm Rest Design
- Stylish Cut Out In Back Of Arm Rests
- Mechanism with Anti-Shock Feature
- Aluminium 5 Star Spider Base On Castors

## PRODUCT DIMENSIONS

- Overall Height 1060mm 1140mm
- Overall Width 630mm
- Overall Depth 510mm
- Back Height 630mm
- Back Width 520mm
- Seat Height 450mm 540mm
- Seat Width 475mm
- Seat Depth 475mm
- Arm Height 200mm
- Weight Rating 120Kg