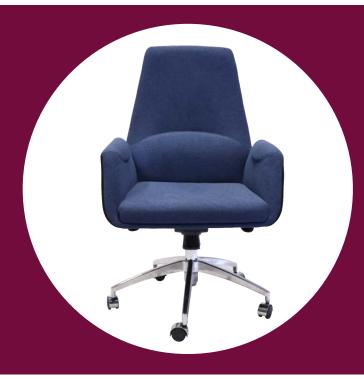

# PRODUCT FEATURES

- Rapidline Lujo Medium Back Executive Chair
- Hand Shaped Foam Fully Upholstered In Royal Blue With Hints Of Soft Black Fabric On Arm Rests
- Built In Lumbar Support
- High Grade Synchro Mech With Tidy Cover On Mech
- Detail Stitching In Arm Rests & Back Rest
- Flared Arm Rest Design
- Stylish Cut Out In Back Of Arm Rests
- Mechanism with Anti-Shock Feature
- Aluminium 5 Star Spider Base On Castors

## PRODUCT DIMENSIONS

- Overall Height 1060mm 1140mm
- Overall Width 630mm
- Overall Depth 510mm
- Back Height 630mm
- Back Width 520mm
- Seat Height 450mm 540mm
- Seat Width 475mm
- Seat Depth 475mm
- Arm Height 200mm
- Weight Rating 120Kg

#### **FINISHES**

• Royal Blue