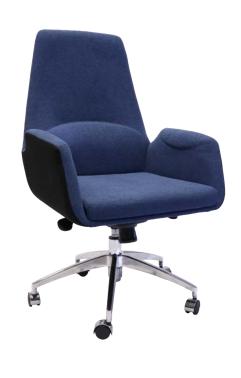

# PRODUCT FEATURES

- Rapidline Lujo Medium Back Executive Chair
- Hand Shaped Foam Fully Upholstered In Royal Blue With Hints Of Soft Black Fabric On Arm Rests
- Built In Lumbar Support
- High Grade Synchro Mech With Tidy Cover On Mech
- Detail Stitching In Arm Rests & Back Rest
- Flared Arm Rest Design
- Stylish Cut Out In Back Of Arm Rests
- Mechanism with Anti-Shock Feature
- Aluminium 5 Star Spider Base On Castors

## PRODUCT DIMENSIONS

- Overall Height 1060mm 1140mm
- Overall Width 630mm
- Overall Depth 510mm
- Back Height 630mm
- Back Width 520mm
- Seat Height 450mm 540mm
- Seat Width 475mm
- Seat Depth 475mm
- Arm Height 200mm
- Weight Rating 120Kg

#### **FINISHES**

• Royal Blue