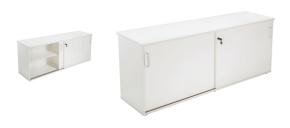

# Rapid Vibe Credenza

The Rapid Vibe range comes in a choice of solid white or grey and is constructed of environmentally friendly melamine. Strong and durable and backed by a 5 year warranty.

The sliding door credenza has sliding doors and internal shelf, available in 2 sizes.

### **Product Features**

- Lockable
- Sliding Doors
- E1 Enviroboard

# **Specifications**

| SKU   | Width  | Depth | Height |
|-------|--------|-------|--------|
| SPC12 | 1200mm | 450mm | 730mm  |
| SPC18 | 1800mm | 450mm | 730mm  |