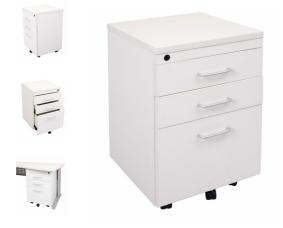

# Rapid Vibe Mobile Pedestal

The Rapid Vibe range comes in a choice of solid white or grey and is constructed of environmentally friendly melamine. Strong and durable and backed by a 5 year warranty.

The mobile pedestal comes with castors and a fifth wheel for stability and come standard with a lock.

## **Product Features**

- 1 File, 2 Standard Drawer
- Metal Runners
- Lockable
- Fifth Wheel for Stability
- E1 Enviroboard