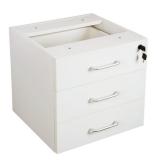

## Rapid Vibe Fixed Pedestal

The Rapid Vibe range comes in a choice of solid white or grey and is constructed of environmentally friendly melamine. Strong and durable and backed by a 5 year warranty.

The drawer box comes with 3 drawers and is lockable.

#### **Product Features**

- Lockable
- Metal Runners
- E1 Enviroboard