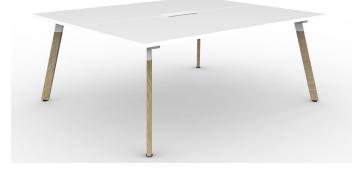

# Specification Sheet: Signature Workstation

The Signature is a stylish, modern, and highly versatile workstation range that features gorgeous timber-look angled legs with black or white detailing. It is highly customisable to seat 2, 4, 6 or more users. Durability is a given with a strong powdercoat steel frame, supporting crossbars, and 25mm EO Enviroboard tops with a scalloped back edge for cable entry.

## Dimensions

Legs: 60mm x 30mm Individual Desktops:1200, 1500, or 1800W x 750D x 730H Back to Back Workstation: 1530D x 730H