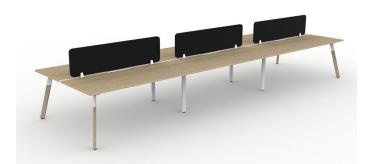

# Specification Sheet: Signature Workstation

The Signature is a stylish, modern, and highly versatile workstation range that features gorgeous timber-look angled legs with black or white detailing. It is highly customisable to seat 2, 4, 6 or more users. Durability is a given with a strong powdercoat steel frame, supporting crossbars, and 25mm EO Enviroboard tops with a scalloped back edge for cable entry.

# Additional Accessories and Customisation

Acoustic privacy screens Softwiring