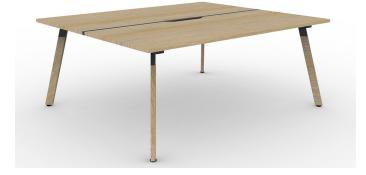

# Specification Sheet: Signature Workstation

The Signature is a stylish, modern, and highly versatile workstation range that features gorgeous timber-look angled legs with black or white detailing. It is highly customisable to seat 2, 4, 6 or more users. Durability is a given with a strong powdercoat steel frame, supporting crossbars, and 25mm EO Enviroboard tops with a scalloped back edge for cable entry.

## Dimensions

Legs: 60mm x 30mm Individual Desktops:1200, 1500, or 1800W x 750D x 730H Back to Back Workstation: 1530D x 730H