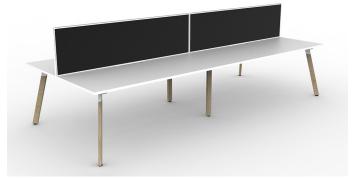

# Specification Sheet: Signature Workstation

The Signature is a stylish, modern, and highly versatile workstation range that features gorgeous timber-look angled legs with black or white detailing. It is highly customisable to seat 2, 4, 6 or more users. Durability is a given with a strong powdercoat steel frame, supporting crossbars, and 25mm EO Enviroboard tops with a scalloped back edge for cable entry.

# Additional Accessories and Customisation

Acoustic privacy screens Softwiring