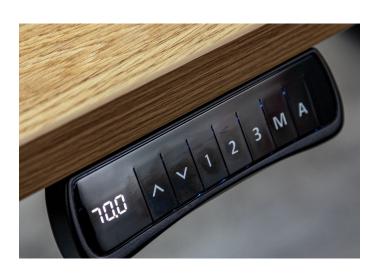

It features a new backlit controller with 3 programmable memory settings and digital height readout, making it easier than ever to transition between your favourite sitting and standing heights. The sturdy aluminium frame is powered by dualmotors, is available in black or white, and can be paired with a wide range of desktops to suit your space.

#### **Features**

Digital Controller with 3 Programmable Height Settings
Dual Motors for Fast, Quiet Height Adjustment - 35mm/s
Enhanced Anti-Collision System - Adjustable
Optional Timer Reminder Function
Sturdy Aluminium Frame with 3 Stage Legs and Stable Feet
Scallop or Cable Entry Hole for Cable Management