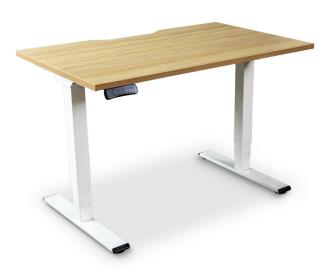

It features a new backlit controller with 3 programmable memory settings and digital height readout, making it easier than ever to transition between your favourite sitting and standing heights. The sturdy aluminium frame is powered by dualmotors, is available in black or white, and can be paired with a wide range of desktops to suit your space.

#### **Colours**

Frame: Black or White

Tops: White, Beech, or Natural Oak