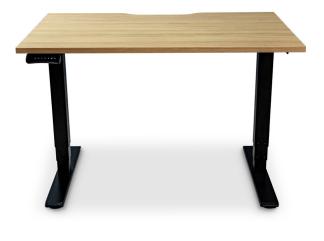

It features a new backlit controller with 3 programmable memory settings and digital height readout, making it easier than ever to transition between your favourite sitting and standing heights. The sturdy aluminium frame is powered by dualmotors, is available in black or white, and can be paired with a wide range of desktops to suit your space.

#### **Colours**

Frame: Black or White

Tops: White, Beech, or Natural Oak