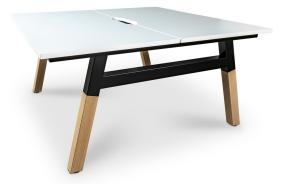

## Specification Sheet: Trestle Workstation

The Signature is a stylish, modern, and highly versatile workstation range that features gorgeous timber-look A-frame legs with black underframe detailing. It is highly customisable to seat 2, 4, 6 or more users. Durability is a given with a strong powdercoat steel frame, supporting crossbars, and 25mm EO Enviroboard tops with a scalloped back edge for cable entry.

**Product Type** Workstation Frame - Multi-User

Materials Powdercoat Steel Frame 25mm EO Enviroboard Tops

**Dimensions** Individual Desktops:1200, 1500, or 1800W x 750D x 730H Back to Back Workstation: 1530D x 730H