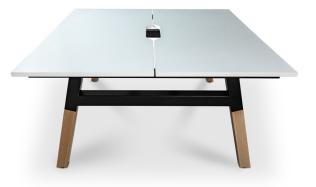

## Specification Sheet: Trestle Workstation

The Signature is a stylish, modern, and highly versatile workstation range that features gorgeous timber-look A-frame legs with black underframe detailing. It is highly customisable to seat 2, 4, 6 or more users. Durability is a given with a strong powdercoat steel frame, supporting crossbars, and 25mm EO Enviroboard tops with a scalloped back edge for cable entry.

**Product Type** Workstation Frame - Multi-User

Materials Powdercoat Steel Frame 25mm EO Enviroboard Tops

**Dimensions** Individual Desktops:1200, 1500, or 1800W x 750D x 730H Back to Back Workstation: 1530D x 730H