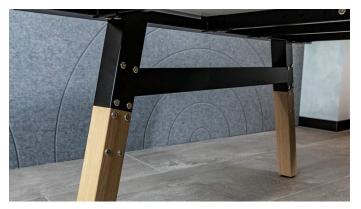

## Specification Sheet: Trestle Workstation

The Signature is a stylish, modern, and highly versatile workstation range that features gorgeous timber-look A-frame legs with black underframe detailing. It is highly customisable to seat 2, 4, 6 or more users. Durability is a given with a strong powdercoat steel frame, supporting crossbars, and 25mm EO Enviroboard tops with a scalloped back edge for cable entry.