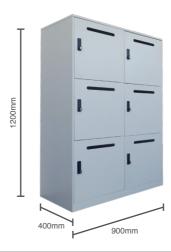

# **TECHNICAL SPECIFICATIONS**

| CODE       | DESCRIPTION                     | DIMENSIONS          |  |
|------------|---------------------------------|---------------------|--|
| SLK6D900WH | 6 Door Steel Locker (12mm edge) | 1200H x 900W x 400D |  |