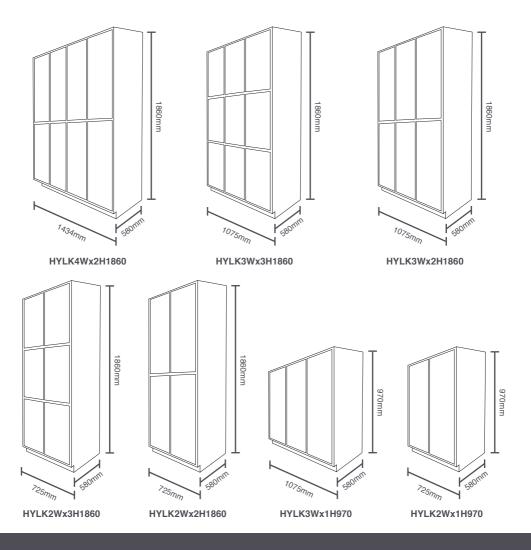

## **TECHNICAL SPECIFICATIONS**

| CODE          | DESCRIPTION                                     | DIMENSIONS           |
|---------------|-------------------------------------------------|----------------------|
| HYLK2Wx1H970  | Half Height 2 Door Hybrid Locker Unit (2W x 1H) | 970H x 725W x 580D   |
| HYLK3Wx1H970  | Half Height 3 Door Hybrid Locker Unit (3W x 1H) | 970H x 1075W x 580D  |
| HYLK2Wx2H1860 | 4 Door Hybrid Locker Unit (2W x 2H)             | 1860H x 725W x 580D  |
| HYLK3Wx2H1860 | 6 Door Hybrid Locker Unit (3W x 2H)             | 1860H x 1075W x 580D |
| HYLK2Wx3H1860 | 6 Door Hybrid Locker Unit (2W x 3H)             | 1860H x 725W x 580D  |
| HYLK3Wx3H1860 | 9 Door Hybrid Locker Unit (3W x 3H)             | 1860H x 1075W x 580D |
| HYLK4Wx2H1860 | 8 Door Hybrid Locker Unit (4W x 2H)             | 1860H x 1434W x 580D |