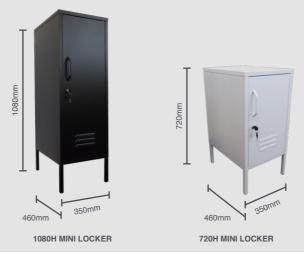

### **TECHNICAL SPECIFICATIONS**

| CODE      | DESCRIPTION       | DIMENSIONS          |
|-----------|-------------------|---------------------|
| SML1D1080 | 1080H Mini Locker | 1080H x 350W x 460D |
| SML1D720  | 720H Mini Locker  | 720H x 350W x 460D  |