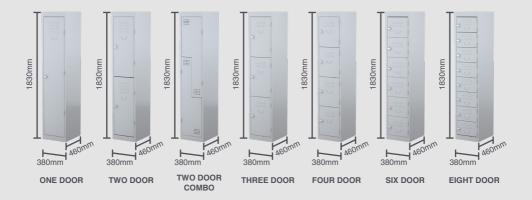

# **TECHNICAL SPECIFICATIONS**

| CODE     | DESCRIPTION                              | DIMENSIONS          |
|----------|------------------------------------------|---------------------|
| LK1T305  | Steelco 1 Door Locker (305mm Wide)       | 1830H x 305W x 460D |
| LK1T380  | Steelco 1 Door Locker (380mm Wide)       | 1830H x 380W x 460D |
| LK2T305  | Steelco 2 Door Locker (305mm Wide)       | 1830H x 305W x460D  |
| LK2T380  | Steelco 2 Door Locker (380mm Wide)       | 1830H x 380W x 460D |
| LK2COMBO | Steelco 2 Door COMBO Locker (380mm Wide) | 1830H x 380W x 460D |
| LK3T305  | Steelco 3 Door Locker (305mm Wide)       | 1830H x 305W x 460D |
| LK3T380  | Steelco 3 Door Locker (380mm Wide)       | 1830H x 305W x 460D |
| LK4T305  | Steelco 4 Door Locker (305mm Wide)       | 1830H x 305W x 460D |
| LK4T380  | Steelco 4 Door Locker (380mm Wide)       | 1830H x 380W x 460D |
| LK6T305  | Steelco 6 Door Locker (305mm Wide)       | 1830H x 305W x 460D |
| LK6T380  | Steelco 6 Door Locker (380mm Wide)       | 1830H x 380W x 460D |
| LK8T380  | Steelco 8 Door Locker (380mm Wide)       | 1830H x 380W x 460D |
| LK12T380 | Steelco 12 Door Locker (380mm Wide)      | 1830H x 380W x 460D |