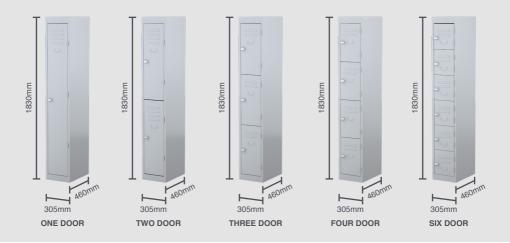

# **TECHNICAL SPECIFICATIONS**

| CODE     | DESCRIPTION                              | DIMENSIONS          |
|----------|------------------------------------------|---------------------|
| LK1T305  | Steelco 1 Door Locker (305mm Wide)       | 1830H x 305W x 460D |
| LK1T380  | Steelco 1 Door Locker (380mm Wide)       | 1830H x 380W x 460D |
| LK2T305  | Steelco 2 Door Locker (305mm Wide)       | 1830H x 305W x460D  |
| LK2T380  | Steelco 2 Door Locker (380mm Wide)       | 1830H x 380W x 460D |
| LK2COMBO | Steelco 2 Door COMBO Locker (380mm Wide) | 1830H x 380W x 460D |
| LK3T305  | Steelco 3 Door Locker (305mm Wide)       | 1830H x 305W x 460D |
| LK3T380  | Steelco 3 Door Locker (380mm Wide)       | 1830H x 305W x 460D |
| LK4T305  | Steelco 4 Door Locker (305mm Wide)       | 1830H x 305W x 460D |
| LK4T380  | Steelco 4 Door Locker (380mm Wide)       | 1830H x 380W x 460D |
| LK6T305  | Steelco 6 Door Locker (305mm Wide)       | 1830H x 305W x 460D |
| LK6T380  | Steelco 6 Door Locker (380mm Wide)       | 1830H x 380W x 460D |
| LK8T380  | Steelco 8 Door Locker (380mm Wide)       | 1830H x 380W x 460D |
| LK12T380 | Steelco 12 Door Locker (380mm Wide)      | 1830H x 380W x 460D |