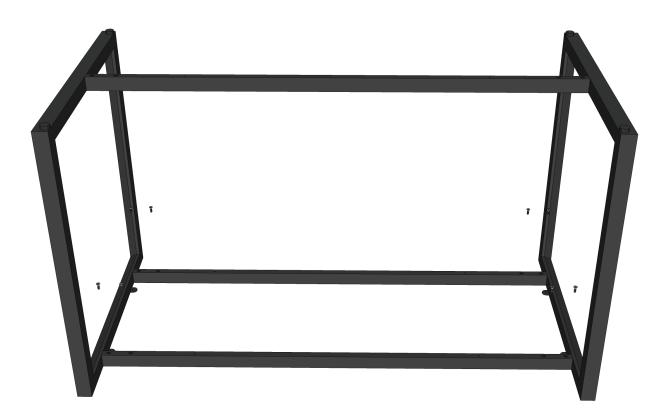

2

Assembly Instructions

0

STEP Loosely assembly frames with rails together.

Assembly Instructions

Fully tighten frames to the rails with provided screws.

4

Assembly Instructions

Fully tighten frames to the rails with provided screws.

Assembly Instructions

STEP **03** 

Fix desk frame to worktop, allowing for a 5mm overhang on all sides. Fully tighten with provided screws.

Assembly Instructions