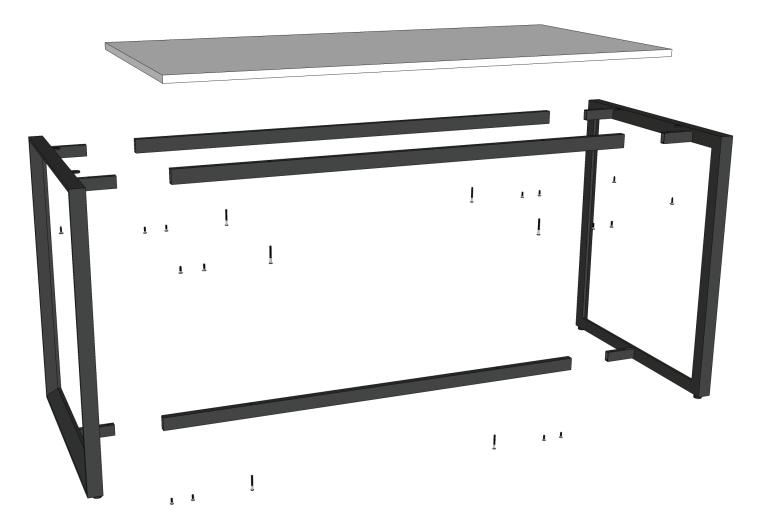

Assembly Instructions

Assembly Instructions

- To prevent possible scratches or damage, assemble the desk upside down on a soft surface such as a blanket, carpet or packaging.
- Attach Leg to the top assembly by using bolts, spring washer, flat washer.
- Tighten using the allen wrench.

2

Assembly Instructions

0

STEP Loosely assembly frames with rails together.

Assembly Instructions

Fully tighten frames to the rails with provided screws.

4

Assembly Instructions