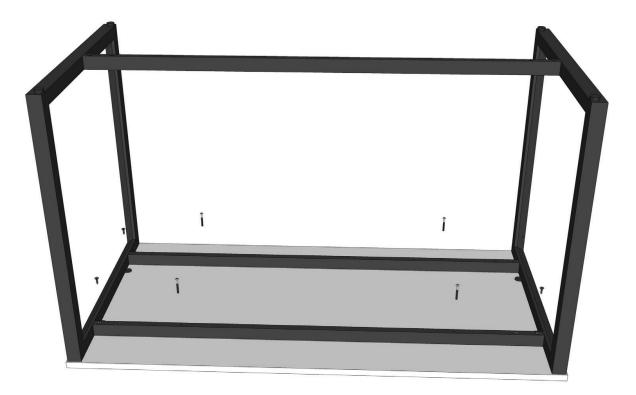

Fully tighten frames to the rails with provided screws.

Assembly Instructions

STEP **03** 

Fix desk frame to worktop, allowing for a 5mm overhang on all sides. Fully tighten with provided screws.

Assembly Instructions