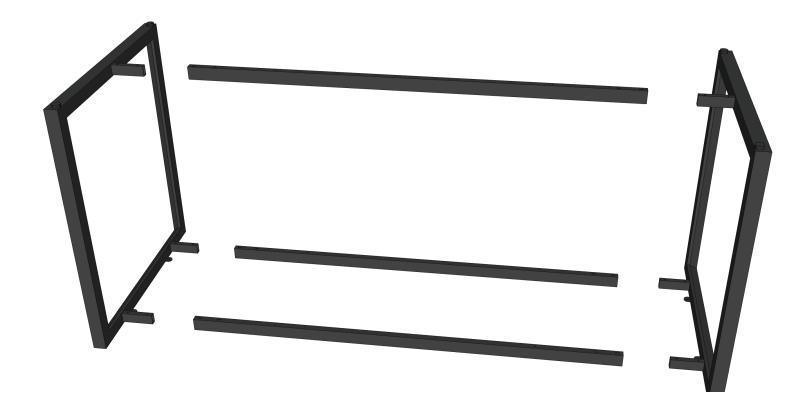

2

Assembly Instructions

0

STEP Loosely assembly frames with rails together.

Assembly Instructions

Fully tighten frames to the rails with provided screws.

4

Assembly Instructions