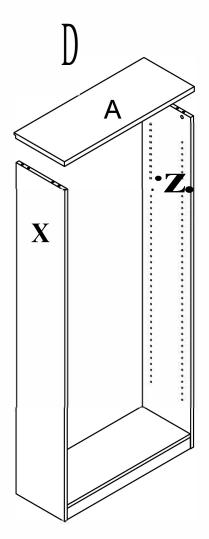

#### Preparation for Panels A.

1.Connect Cam bolts and dowels on panel X and Z to the holes on panel A and tighten in a clockwise direction as illustrated above.

### Bookcase back panel D assembly.

1. Connect back panel D and panel X,Z,G,A with screw(§J)as illustrated above.