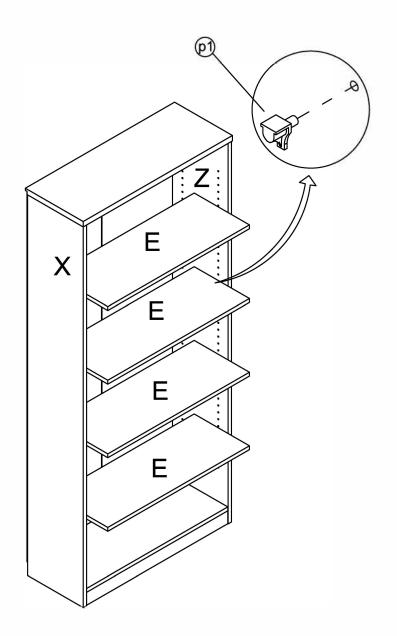

### Moveable shelf E assembly.

- 1. Insert threaded dowel pins (a) into panels X and Z as illustrated above.
- 2. Put the two panels E on the top of threaded dowel pins a as illustrated above.

You have now successfully completed the assembly on item: