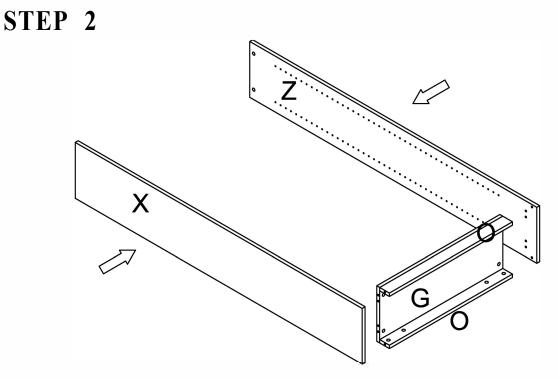

#### Preparation for Panels X and Z

1.Connect Cam bolts and dowels on panel O and G to the holes on panel X and Z and tighten in a clockwise direction as illustrated above.