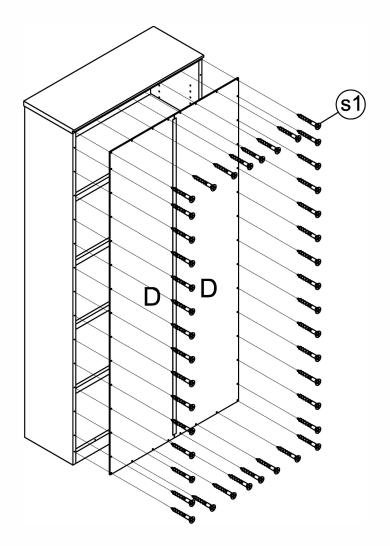

### Bookcase back panel D assembly.

1. Connect back panel D and panel X,Z,G,A with screw(§J)as illustrated above.