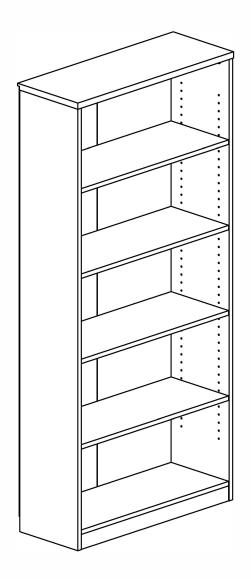

# ASSEMBLY INSTRUCTION Cupboard ITEM NO. : OG-EKB818





# PARTS LIST

| ITEM | DESCRIPTION      | QTY. |
|------|------------------|------|
| А    | Top panel        | 1    |
| Х    | Left side panel  | 1    |
| Z    | Right side panel | 1    |
| D    | Back panel       | 2    |
| G    | Bottom panel     | 1    |
| Е    | Moveable shelf   | 4    |
| 0    | Batten           | 2    |

| DESCRIPTION        | QTY.                                                 |
|--------------------|------------------------------------------------------|
| (%") Cam Cover     | 16                                                   |
| Threaded Dowel Pin | 16                                                   |
| 3.5*14 Screw       | 42                                                   |
| Backing Strip      | 1