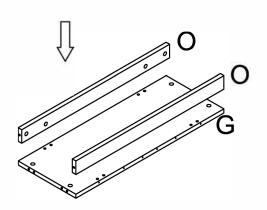

## Pre-installed parts

(*a*)Cam

**STEP** 1

#### Preparation for Panels O and G.

1.Connect Cam bolts and dowels on panel Oto the holes on panel G and tighten in a clockwise direction as illustrated above.