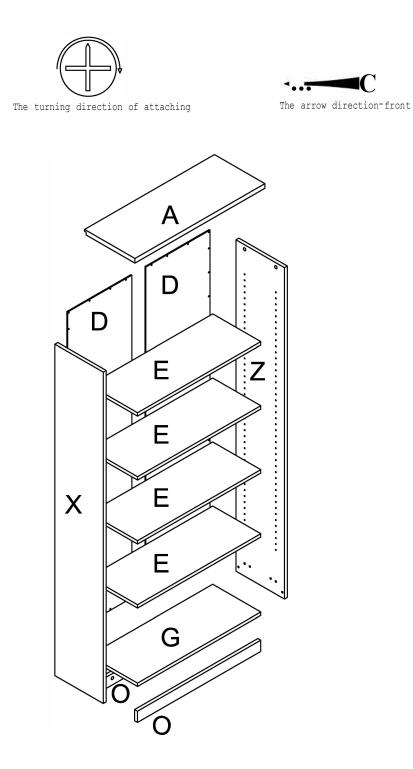

# PARTS LIST

| ITEM | DESCRIPTION      | QTY. |
|------|------------------|------|
| А    | Top panel        | 1    |
| Х    | Left side panel  | 1    |
| Z    | Right side panel | 1    |
| D    | Back panel       | 2    |
| G    | Bottom panel     | 1    |
| Е    | Moveable shelf   | 4    |
| 0    | Batten           | 2    |

#### Preparation for Panels O and G.

1.Connect Cam bolts and dowels on panel Oto the holes on panel G and tighten in a clockwise direction as illustrated above.

#### Preparation for Panels X and Z

1.Connect Cam bolts and dowels on panel O and G to the holes on panel X and Z and tighten in a clockwise direction as illustrated above.

#### Preparation for Panels A.

1.Connect Cam bolts and dowels on panel X and Z to the holes on panel A and tighten in a clockwise direction as illustrated above.

### Bookcase back panel D assembly.

1. Connect back panel D and panel X,Z,G,A with screw(§J)as illustrated above.

### Moveable shelf E assembly.

- 1. Insert threaded dowel pins (a) into panels X and Z as illustrated above.
- 2. Put the two panels E on the top of threaded dowel pins a as illustrated above.

You have now successfully completed the assembly on item: