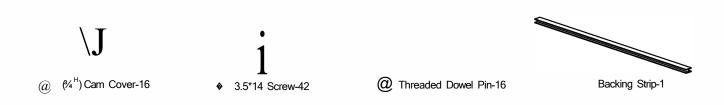

| DESCRIPTION        | QTY.                                                 |
|--------------------|------------------------------------------------------|
| (%") Cam Cover     | 16                                                   |
| Threaded Dowel Pin | 16                                                   |
| 3.5*14 Screw       | 42                                                   |
| Backing Strip      | 1                                                    |
|                    | (%") Cam Cover<br>Threaded Dowel Pin<br>3.5*14 Screw |