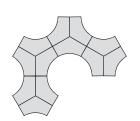

### Available In

Single - Workstation

Shared - Pod

Fixed Height

1200 x 1200/600 mm

## **Possible Configurations**