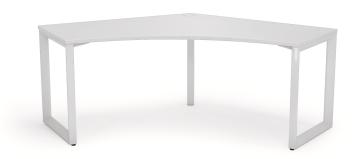

### **Standard Features**

50 x 50 mm triangle end frames with flush ground weld finish

50 x 25 mm rails

Frames finished in Gloss White

25 mm worksurfaces finished in White melamine on E0 grade substrate with matching PVC edge

Available with modesties on single desks

Fixed height 715 mm (incl worksurface)

Compatible with comseal cable tidy system

### Available In

Single - Workstation

Shared - Pod

Fixed Height

1200 x 1200/600 mm