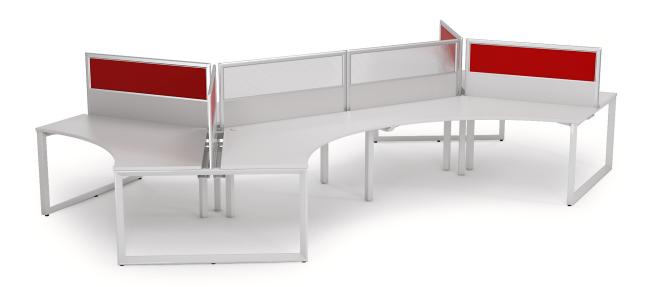

### Available In

Single - Workstation

Shared - Pod

Fixed Height

1200 x 1200/600 mm

## **Possible Configurations**