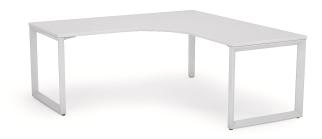

## Available In

Single - Workstation

Shared - Pod

Fixed Height

1800 x 1800w x 600d mm

1800 x 1800w x 750d mm

## **Possible Configurations**