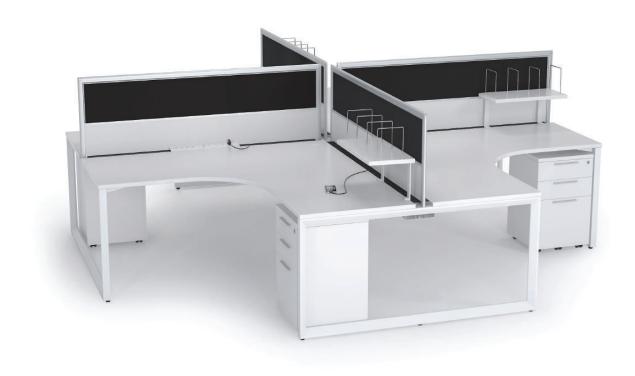

## Available In

Single - Workstation

Shared - Pod

Fixed Height

1800 x 1800w x 600d mm

1800 x 1800w x 750d mm

## **Possible Configurations**