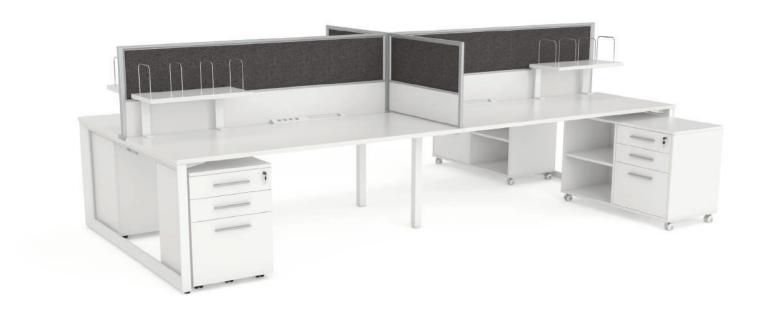

### Available In

Single - Desk

Shared - Straightline or Back-to-back

Fixed Height

1200w x 600d mm

1200w x 750d mm

1500w x 600d mm

1500w x 750d mm

1500w x 800d mm (scalloped)

1800w x 600d mm

1800w x 750d mm

1800w x 800d mm (scalloped)

## **Possible Configurations**