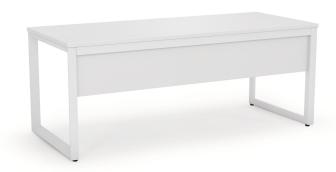

### **Standard Features**

50 x 50 mm triangle end frames with flush ground weld finish

50 x 25 mm rails

Frames finished in Gloss White or Matte Black powedercoat

25 mm worksurfaces finished in White melamine on E0 grade substrate with matching PVC edge

Available with modesties on single desks

Fixed height 715 mm (incl worksurface)

Compatible with comseal cable tidy system