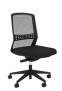

#### **Standard Features**

Synchro tilt mechanism moves the seat in harmony with the back recline

2 lever - seat height and seat slide adjustment

Generous sized black mesh backrest - ergonomically supports your back

Molded seat foam upholstered in black fabric with super smooth seat slide

Stylish black nylon star base

Suitable for task, executive, conference and boardroom seating