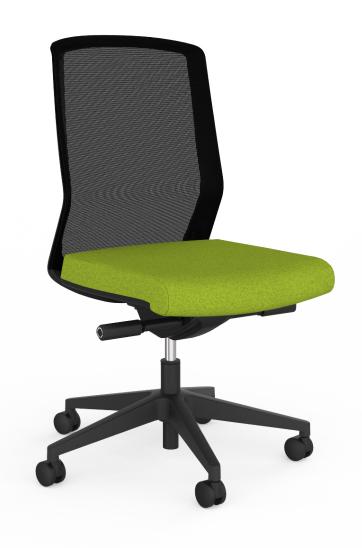

#### **Standard Features**

Synchro tilt mechanism moves the seat in harmony with the back recline

2 lever - seat height and seat slide adjustment

Generous sized black mesh backrest - ergonomically supports your back

Molded seat foam upholstered in black fabric with super smooth seat slide

Stylish black nylon star base

Suitable for task, executive, conference and boardroom seating

#### **Dimensions**

Seat Height 480 - 590 mm

Seat Width 470 mm

Seat Depth 480 mm

Overall Height 965 - 1080 mm