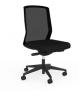

#### **Standard Features**

Synchro tilt mechanism moves the seat in harmony with the back recline

2 lever - seat height and seat slide adjustment

Generous sized black mesh backrest - ergonomically supports your back

Molded seat foam upholstered in black fabric with super smooth seat slide

Stylish black nylon star base

Suitable for task, executive, conference and boardroom seating