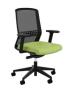

#### **Standard Features**

Synchro tilt mechanism moves the seat in harmony with the back recline

2 lever - seat height and seat slide adjustment

Generous sized black mesh backrest - ergonomically supports your back

Molded seat foam upholstered in black fabric with super smooth seat slide

Stylish black nylon star base

Suitable for task, executive, conference and boardroom seating

#### **Optional Upgrades**

Height adjustable arms

Drafting gas lift with chrome foot ring

Motion Felt seat covers