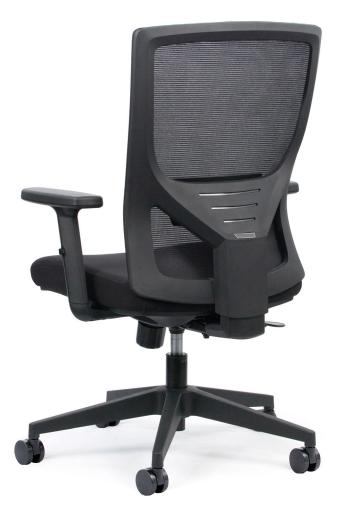

#### **Standard Features**

**Optional Upgrades** 

Simple lever for height adjustment

Tension adjustment for chair reclining

Black mesh backrest with adjustable lumbar

Moulded seat foam upholstered in

Black fabric

Heavy duty 60mm unhooded castors on black nylon base

Suitable for task, executive, conference and boardroom seating

Height adjustable arms - pair

#### Dimensions

Seat Height 400 - 480 mm

Seat Width 490 mm

Seat Depth 490 mm

Overall Height 960 - 1030 mm