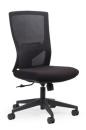

# Optic

Product Data Specification

epicofficefurniture.com.au

## **Optic** Product Data Specification

#### **Standard Features**

**Optional Upgrades** 

Simple lever for height adjustment

Tension adjustment for chair reclining

Black mesh backrest with adjustable lumbar

Moulded seat foam upholstered in

Black fabric

Heavy duty 60mm unhooded castors on black nylon base

Suitable for task, executive, conference and boardroom seating

Height adjustable arms - pair

#### Dimensions

Seat Height 400 - 480 mm

Seat Width 490 mm

Seat Depth 490 mm

Overall Height 960 - 1030 mm

### **Optic Options**



Optic No Arms



Optic with Adjustable Arms