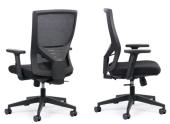

# Optic

Product Data Specification

epicofficefurniture.com.au

## **Optic** Product Data Specification

#### **Standard Features**

**Optional Upgrades** 

Simple lever for height adjustment

Tension adjustment for chair reclining

Black mesh backrest with adjustable lumbar

Moulded seat foam upholstered in

Black fabric

Heavy duty 60mm unhooded castors on black nylon base

Suitable for task, executive, conference and boardroom seating

Height adjustable arms - pair

#### Dimensions

Seat Height 400 - 480 mm

Seat Width 490 mm

Seat Depth 490 mm

Overall Height 960 - 1030 mm

### **Optic Options**



Optic No Arms



Optic with Adjustable Arms