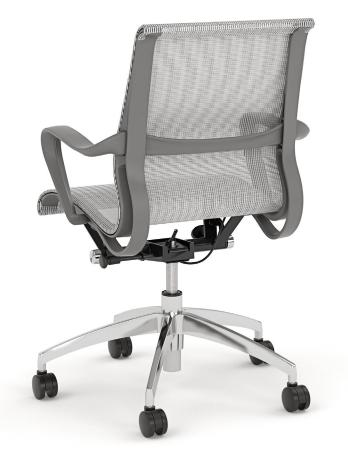

#### **Standard Features**

## **Optional Upgrades**

Simple mechanism with lockable tilting function

Full mesh, one-piece back and seat in grey (alloy base) or black (nylon base)

Wire control for up and down adjustment

Tension adjustment for chair reclining

Contoured removable armrests

Suitable for task, executive conference or boardroom seating

Polished base

Gas Lift Upgrade for black chair

### Dimensions

Seat Height 440 - 560 mm

Seat Width 485 mm

Seat Depth 430 mm

Overall Height 865 - 965 mm

#### **Scroll Options**

Scroll Black - Nylon Base

Scroll Grey - Alloy Base