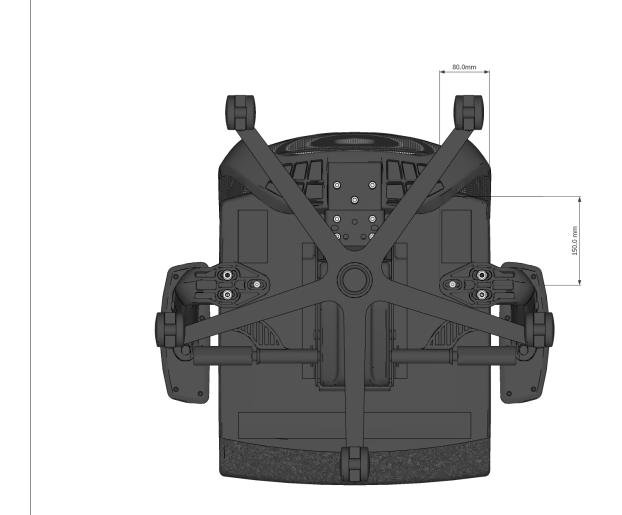

## **Motion Sync Chair Armrest**

Components List

**STEP 1:** Measure 150mm from the back of the seat and 80mm from the edge of the seat to find the first hole.

**STEP 2:** Using your finger, use pressure to locate the insert nut under the fabric. Using a knife, make a small incision over the hole to allow the bolt to go through.