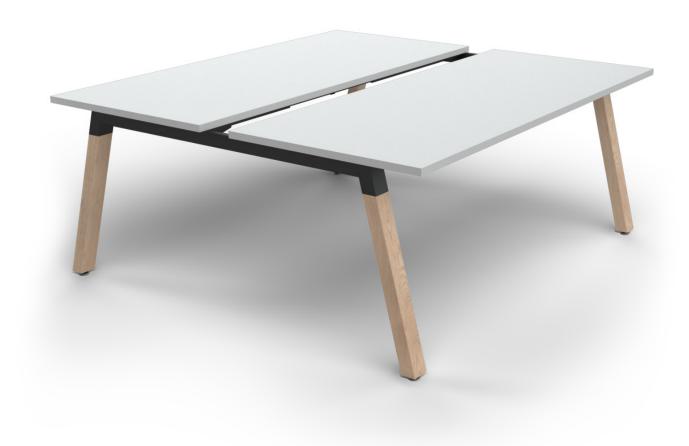

#### Standard Features

Legs constructed with black powder coat top housing and natural finish solid oak.

Single desks & DSD configurations

Black powdercoat rails and connectors

Worktop height 720 mm

25mm Adjustable Foot

70 x 50mm leg

Melamine Worktop - 25 mm E1 grade substrate finished in studio white with matching 2 mm PVC edge

#### **Dimensions**

 2@ 1200 x 600
 2@ 1600 x 750

 2@ 1200 x 750
 2@ 1600 x 800

 2@ 1500 x 600
 2@ 1800 x 600

 2@ 1500 x 750
 2@ 1800 x 750

 2@ 1500 x 800
 2@ 1800 x 800

 2@ 1600 x 600