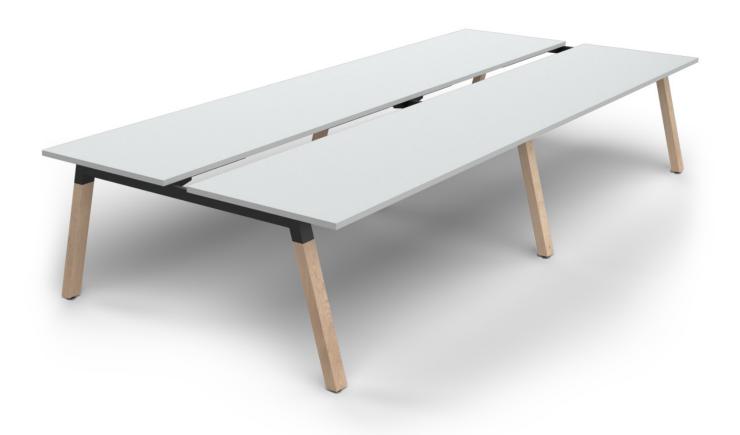

#### **Standard Features**

Legs constructed with black powder coat top housing and natural finish solid oak.

Single desks & DSD configurations

Black powdercoat rails and connectors

Worktop height 720 mm

25mm Adjustable Foot

70 x 50mm leg

Melamine Worktop - 25 mm E1 grade substrate finished in studio white with matching 2 mm PVC edge

#### **Dimensions**

 4@ 1200 x 600
 4@ 1600 x 750

 4@ 1200 x 750
 4@ 1600 x 800

 4@ 1500 x 600
 4@ 1800 x 600

 4@ 1500 x 750
 4@ 1800 x 750

 4@ 1500 x 800
 4@ 1800 x 800