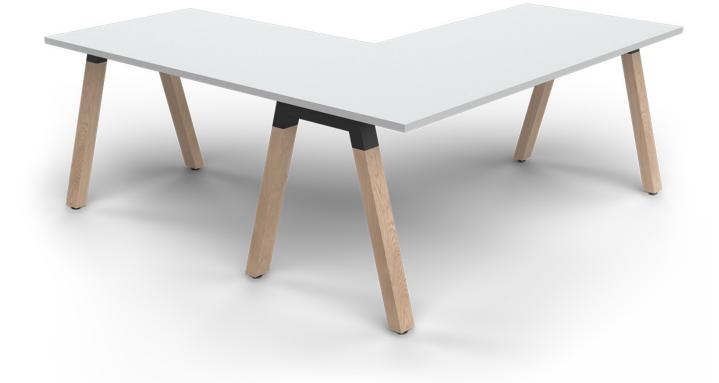

## Plantation Desk and Return

Product Data Specification

| Standard Features                                                                       | D |
|-----------------------------------------------------------------------------------------|---|
| Legs constructed with black powder<br>coat top housing and natural finish<br>solid oak. |   |
| Single desks & DSD configurations                                                       |   |
| Black powdercoat rails and connectors                                                   |   |
| Worktop height 720 mm                                                                   |   |
| 25mm Adjustable Foot                                                                    |   |
| 70 x 50mm leg                                                                           |   |

Melamine Worktop - 25 mm El grade substrate finished in studio white with matching 2 mm PVC edge

| - • |     | •    |
|-----|-----|------|
| Dim | ens | ions |
|     |     | 0110 |

| 1500 x 750 | 1800 x 750 |
|------------|------------|
| 1500 x 800 | 1800 x 800 |
| 1600 x 750 | 1800 x 900 |
| 1600 x 800 |            |