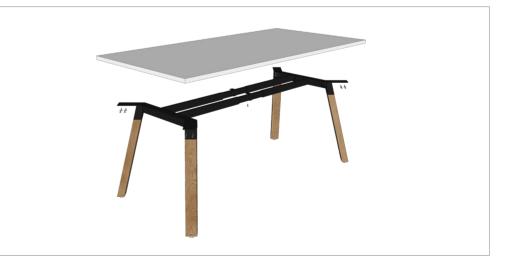

**STEP 4:** Fix worktop to frame using 4 x 23mm screw per leg, 1 x 23mm screw per rail.

Assembly Instructions - Meeting Table 6 Leg

Assembly Instructions - Meeting Table 6 Leg

- **STEP 1:** Assemble 2x end leg frames to the legs. Total 6 x M12 per leg.
- **STEP 2:** Assemble the rail receivers to the crossbar.