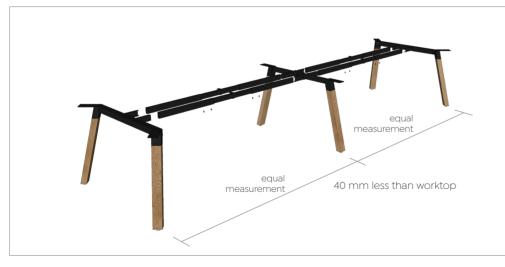

**STEP 3:** Assemble the mid leg using bolts provided in the spreader bar kit. Mount the rail to the centre mounting point.

**STEP 4:** Assemble the rails to the end legs and set rail length.

**STEP 5:** Fix worktop to frame using 4 x 23mm screw per leg, 1 x 23mm screw per rail.

Extendable Rails

**Plantation** Extendable Rails

- **STEP 3:** Use the center as reference to position both ends back into the center rail symmetrically.
- **STEP 4:** Screw the end rails to the center rail once achieved the desired length.