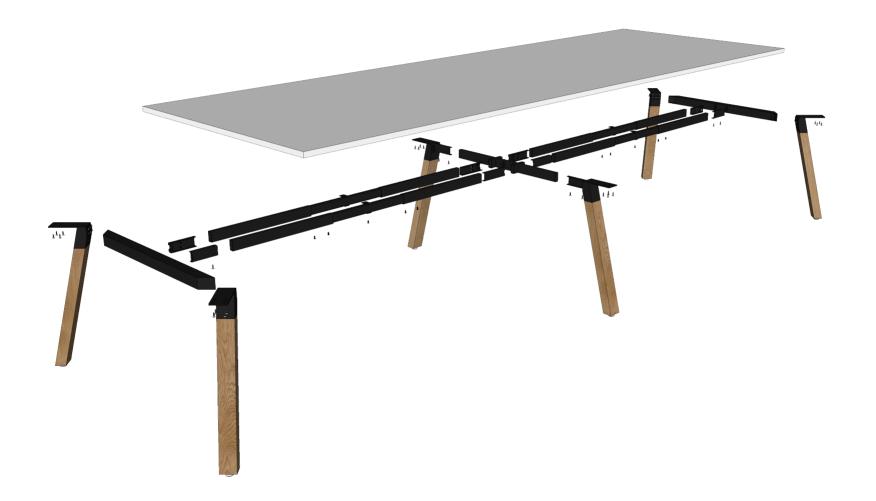

# PLANTATION

ala

-

Assembly Instructions

Assembly Instructions - Meeting Table 4 Leg

Assembly Instructions - Meeting Table 4 Leg

**STEP 1:** Assemble 2x end leg frames to the legs. Total 6 x M12 per leg.

**STEP 2:** Assemble the rail receivers to the crossbar.

**STEP 4:** Fix worktop to frame using 4 x 23mm screw per leg, 1 x 23mm screw per rail.

Assembly Instructions - Meeting Table 6 Leg

Assembly Instructions - Meeting Table 6 Leg

- **STEP 1:** Assemble 2x end leg frames to the legs. Total 6 x M12 per leg.
- **STEP 2:** Assemble the rail receivers to the crossbar.

**STEP 3:** Assemble the mid leg using bolts provided in the spreader bar kit. Mount the rail to the centre mounting point.

**STEP 4:** Assemble the rails to the end legs and set rail length.

**STEP 5:** Fix worktop to frame using 4 x 23mm screw per leg, 1 x 23mm screw per rail.