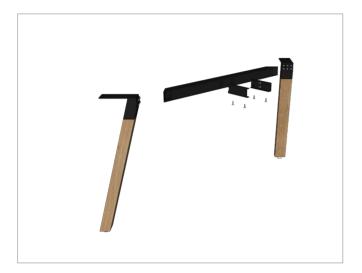

# PLANTATION

ala

-

Assembly Instructions

Assembly Instructions - Meeting Table 4 Leg

Assembly Instructions - Meeting Table 4 Leg

**STEP 1:** Assemble 2x end leg frames to the legs. Total 6 x M12 per leg.

**STEP 2:** Assemble the rail receivers to the crossbar.