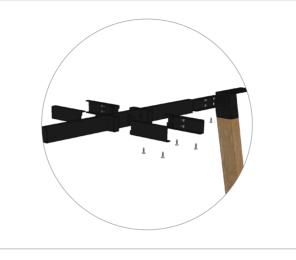

# PLANTATION

ala

-

Assembly Instructions

Assembly Instructions - Meeting Table 4 Leg

Assembly Instructions - Meeting Table 4 Leg

**STEP 1:** Assemble 2x end leg frames to the legs. Total 6 x M12 per leg.

**STEP 2:** Assemble the rail receivers to the crossbar.

**STEP 3:** Assemble the mid leg using bolts provided in the spreader bar kit. Mount the rail to the centre mounting point.

**STEP 4:** Assemble the rails to the end legs and set rail length.

**STEP 5:** Fix worktop to frame using 4 x 23mm screw per leg, 1 x 23mm screw per rail.