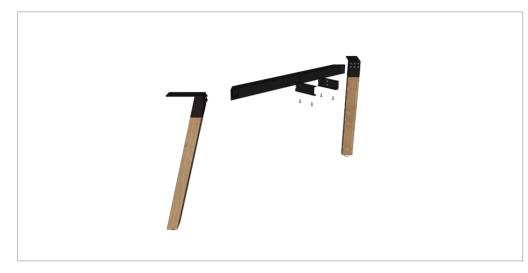

# PLANTATION

ala

-

Assembly Instructions

Assembly Instructions - Meeting Table 4 Leg

Assembly Instructions - Meeting Table 4 Leg

**STEP 1:** Assemble 2x end leg frames to the legs. Total 6 x M12 per leg.

**STEP 2:** Assemble the rail receivers to the crossbar.

**STEP 4:** Fix worktop to frame using 4 x 23mm screw per leg, 1 x 23mm screw per rail.

Assembly Instructions - Meeting Table 6 Leg

Assembly Instructions - Meeting Table 6 Leg

- **STEP 1:** Assemble 2x end leg frames to the legs. Total 6 x M12 per leg.
- **STEP 2:** Assemble the rail receivers to the crossbar.