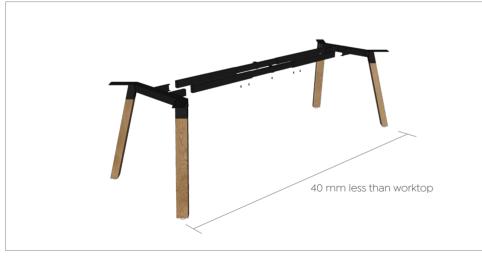

**STEP 4:** Fix worktop to frame using 4 x 23mm screw per leg, 1 x 23mm screw per rail.

Assembly Instructions - Meeting Table 6 Leg

Assembly Instructions - Meeting Table 6 Leg

- **STEP 1:** Assemble 2x end leg frames to the legs. Total 6 x M12 per leg.
- **STEP 2:** Assemble the rail receivers to the crossbar.