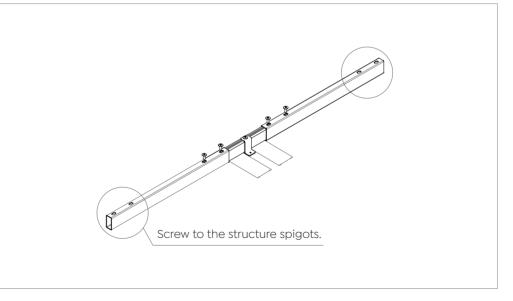

Extendable Rails

**Plantation** Extendable Rails

- **STEP 3:** Use the center as reference to position both ends back into the center rail symmetrically.
- **STEP 4:** Screw the end rails to the center rail once achieved the desired length.