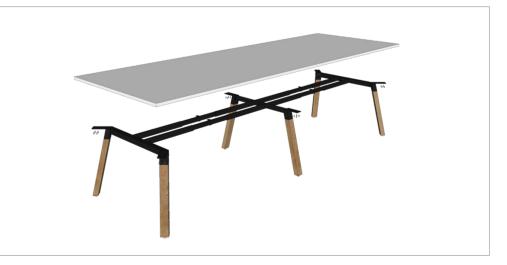

**STEP 4:** Fix worktop to frame using 4 x 23mm screw per leg, 1 x 23mm screw per rail.

Assembly Instructions - Meeting Table 6 Leg

Assembly Instructions - Meeting Table 6 Leg

- **STEP 1:** Assemble 2x end leg frames to the legs. Total 6 x M12 per leg.
- **STEP 2:** Assemble the rail receivers to the crossbar.