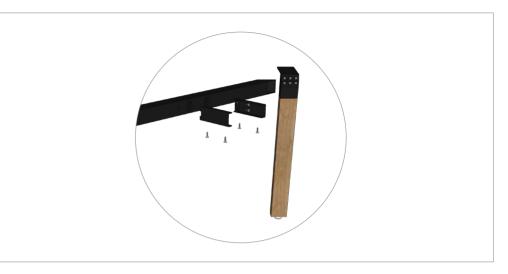

# PLANTATION

ala

-

Assembly Instructions

Assembly Instructions - Meeting Table 4 Leg

Assembly Instructions - Meeting Table 4 Leg

**STEP 1:** Assemble 2x end leg frames to the legs. Total 6 x M12 per leg.

**STEP 2:** Assemble the rail receivers to the crossbar.

**STEP 4:** Fix worktop to frame using 4 x 23mm screw per leg, 1 x 23mm screw per rail.

Assembly Instructions - Meeting Table 6 Leg

Assembly Instructions - Meeting Table 6 Leg

- **STEP 1:** Assemble 2x end leg frames to the legs. Total 6 x M12 per leg.
- **STEP 2:** Assemble the rail receivers to the crossbar.