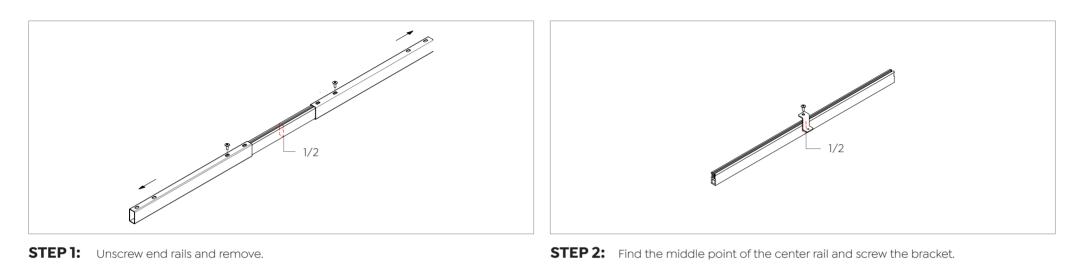

Extendable Rails

**Plantation** Extendable Rails

- **STEP 3:** Use the center as reference to position both ends back into the center rail symmetrically.
- **STEP 4:** Screw the end rails to the center rail once achieved the desired length.