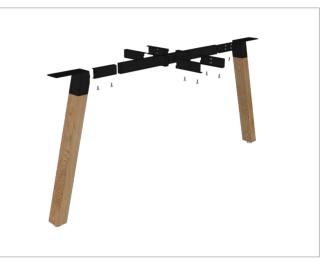

# PLANTATION

ala

-

Assembly Instructions

Assembly Instructions - Meeting Table 4 Leg

Assembly Instructions - Meeting Table 4 Leg

**STEP 1:** Assemble 2x end leg frames to the legs. Total 6 x M12 per leg.

**STEP 2:** Assemble the rail receivers to the crossbar.

**STEP 3:** Assemble the mid leg using bolts provided in the spreader bar kit. Mount the rail to the centre mounting point.

**STEP 4:** Assemble the rails to the end legs and set rail length.

**STEP 5:** Fix worktop to frame using 4 x 23mm screw per leg, 1 x 23mm screw per rail.