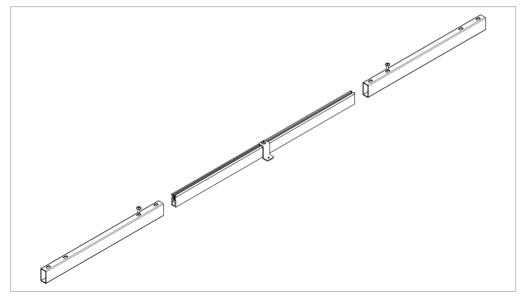

Extendable Rails

**Plantation** Extendable Rails

- **STEP 3:** Use the center as reference to position both ends back into the center rail symmetrically.
- **STEP 4:** Screw the end rails to the center rail once achieved the desired length.