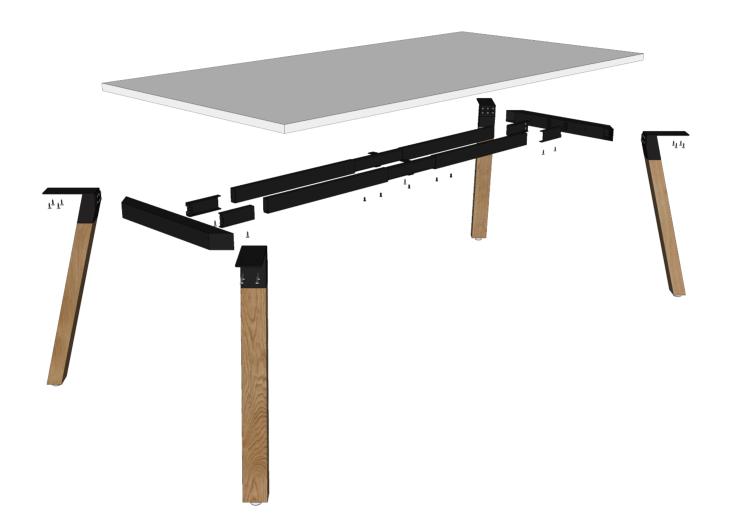

# PLANTATION

ala

-

Assembly Instructions

Assembly Instructions - Meeting Table 4 Leg

Assembly Instructions - Meeting Table 4 Leg

**STEP 1:** Assemble 2x end leg frames to the legs. Total 6 x M12 per leg.

**STEP 2:** Assemble the rail receivers to the crossbar.

**STEP 4:** Fix worktop to frame using 4 x 23mm screw per leg, 1 x 23mm screw per rail.

Assembly Instructions - Meeting Table 6 Leg

Assembly Instructions - Meeting Table 6 Leg

- **STEP 1:** Assemble 2x end leg frames to the legs. Total 6 x M12 per leg.
- **STEP 2:** Assemble the rail receivers to the crossbar.