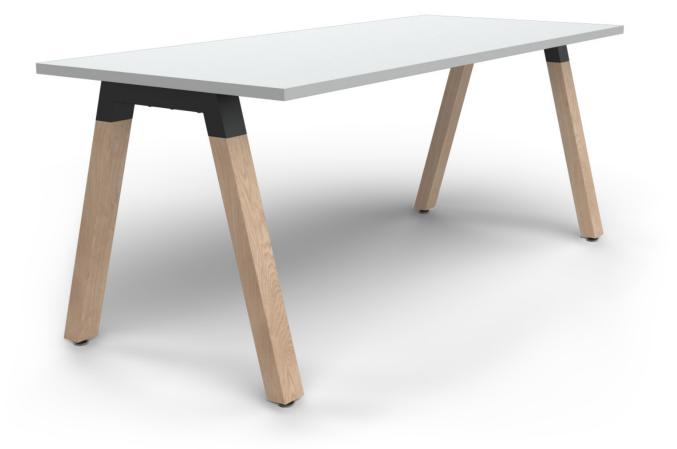

### **Standard Features**

Legs constructed with black powder coat top housing and natural finish solid oak.

Single desks & DSD configurations

Black powdercoat rails and connectors

Worktop height 720 mm

25mm Adjustable Foot

70 x 50mm leg

Melamine Worktop - 25 mm El grade substrate finished in studio white with matching 2 mm PVC edge

### Dimensions

| 1200 x 750 |
|------------|
| 1500 x 750 |
| 1500 x 800 |
| 1600 x 750 |
| 1600 x 800 |
| 1800 x 750 |
| 1800 x 800 |
| 1800 × 900 |