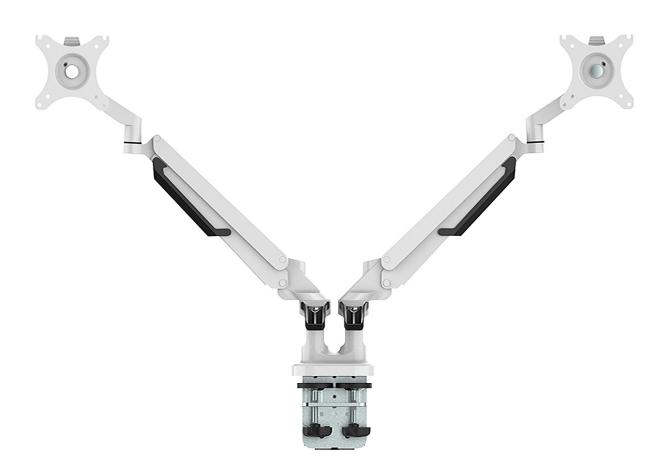

### Product Data Specification

The monitor arm adjusts easily to suit a range of a different monitor positions whilst helping to reduce neck, eye and back strain. The monitor arm is the available in both black and white to compliment any office space.

#### Features

Aluminum Construction: provides a sleek, lighter, and elegant look

Up to 9kg weight capacity

Detachable quick release VESA Plate Design: enables easy installation

Easy to adjust, no tools required

#### Dimensions

Max width: Height Range: Suitable for Screen size:

VESA Compatible: Tilt range: 970 mm 140 - 455 mm : 2@ 17"-32" 430 - 810 mm 75 x 75, 100 x 100 +90° - 15°