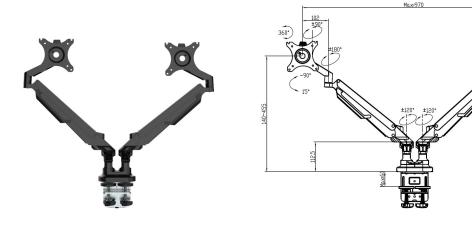

#### Dimensions

Max width: Height Range: Suitable for Screen size:

VESA Compatible: Tilt range: 970 mm 140 - 455 mm : 2@ 17"-32" 430 - 810 mm 75 x 75, 100 x 100 +90° - 15°