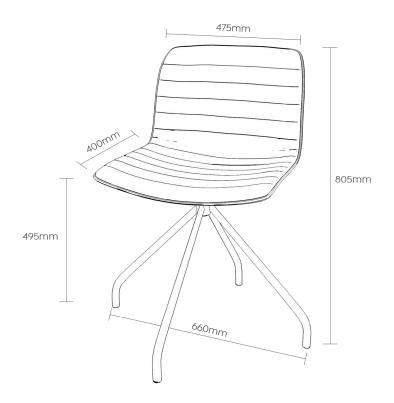

### **Dimensions**

Seat Height 495mm

Seat Width 475 mm

Seat Depth 400 mm

Overall Height 805 mm