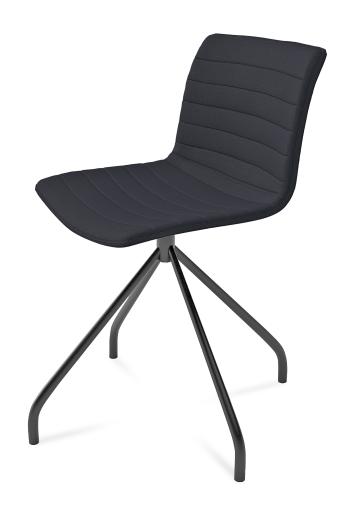

## Product Data Specification

The Smooth 4 point chair has a sleek modern design, boasting comfort and class. The chair is perfect for reception areas, meeting rooms or breakout areas. The Smooth seat is upholstered in charcoal Yuna fabric and has a 360 degree range. The frame is all black powdercoated, 4 point base.

#### **Standard Features**

Upholstered in Charcoal Yuna fabric

All black powder coat base

Works equally as well as a visitor or meeting chair, or in reception areas or breakout zones