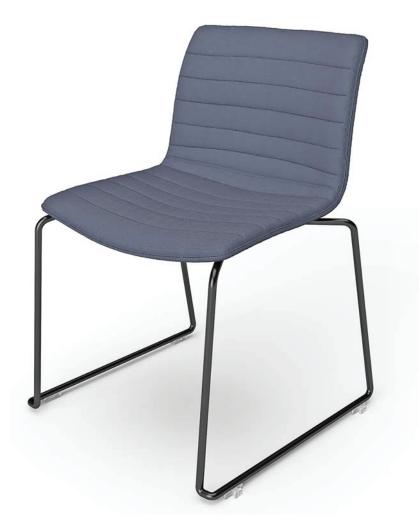

## Product Data Specification

The Smooth Sled chair is a slim, modern, stacking upholstered chair with a slimline design and elegant look. The chair works equally well as a visitor or meeting chair, or in reception areas or breakout areas. The seat is upholstered in charcoal Yuna fabric. The all black powdercoat sled base is stackable and has dual purpose feet/connector.

### Dimensions

Upholstered in Charcoal Yuna fabric

All black powder coat base

Stackable base with dual purpose feet/ connector

Works equally as well as a visitor or meeting chair, or in reception areas or breakout zones Seat Height 450mm