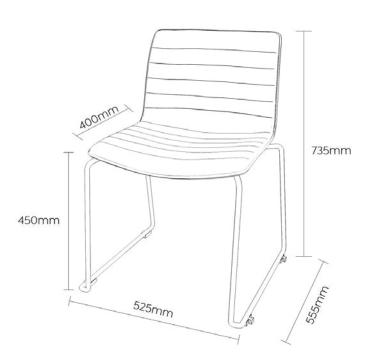

### Dimensions

Upholstered in Charcoal Yuna fabric

All black powder coat base

Stackable base with dual purpose feet/ connector

Works equally as well as a visitor or meeting chair, or in reception areas or breakout zones Seat Height 450mm

Seat Width 475 mm Seat Depth 400 mm

Overall Height 735 mm