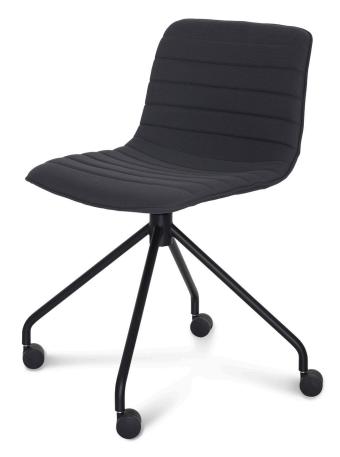

## Product Data Specification

The Smooth chair has a sleek modern design, boasting comfort and class. The chair is perfect for reception areas, meeting rooms or breakout areas. Smooth seat is upholstered in charcoal Yuna fabric and has a 360 degree range. The frame is all black powdercoated, 4 point with black nylon castors.

### Dimensions

Upholstered in Charcoal Yuna fabric

All black powder coat base

360 degree swivel range

Smooth Swivel:

4x black nylon castors

Works equally as well as a visitor or meeting chair, or in reception areas or breakout zones Seat Height 485mm