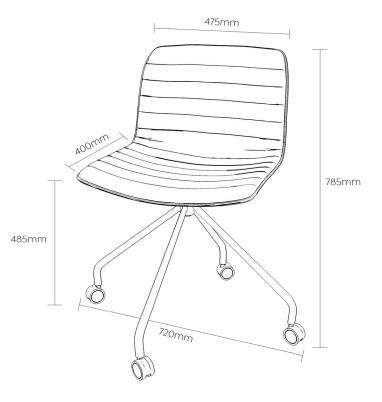

### Dimensions

Upholstered in Charcoal Yuna fabric

All black powder coat base

360 degree swivel range

Smooth Swivel:

4x black nylon castors

Works equally as well as a visitor or meeting chair, or in reception areas or breakout zones Seat Height 485mm

Seat Width 475 mm

Seat Depth 400 mm

Overall Height 785 mm